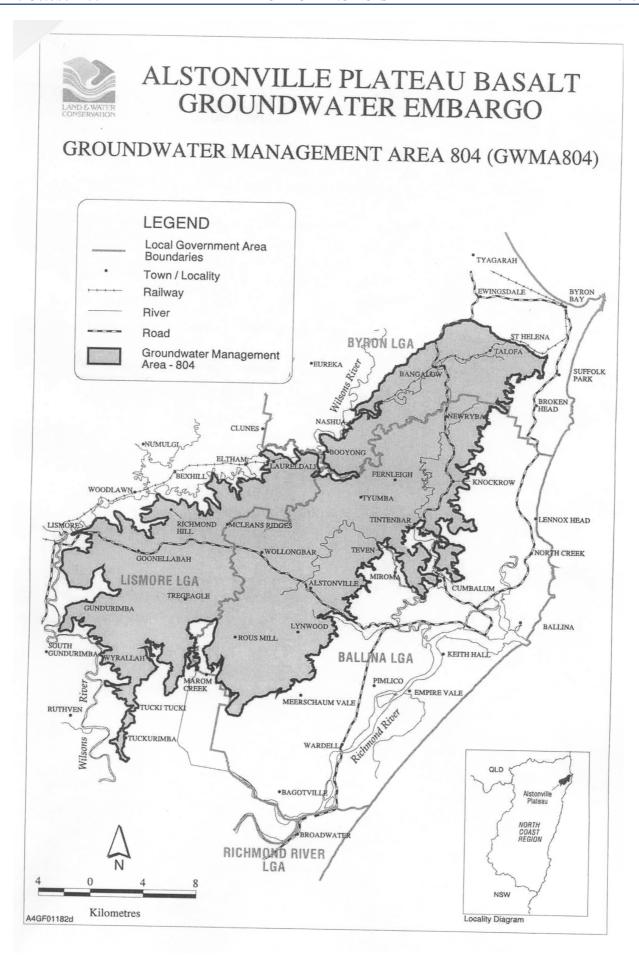

the annual extraction does not exceed 10 megalitres

Signed for the Water Administration Ministerial Corporation, dated this 22nd day of October 2001.

DES SCHRODER, Regional Director North Coast Region

Department of Land and Water Conservation

#### **SCHEDULE**

The Alstonville Plateau Basalt defined by Groundwater Management Area 804 (GWMA 804) described as all lands bounded by the heavy black line on the diagram attached. The GWMA 804 contains upland basalt aquifers shown on the map and stretches from a point located about 5 km west of Byron Bay for approximately 35 km south west to Lismore and 20 km south east, to a point located about 5 km north of Wardell. A more detailed plan is available from the Alstonville and Grafton offices of the Department of Land and Water Conservation.



# **Department of Mineral Resources**

NOTICE is given that the following applications have been received:

#### **EXPLORATION LICENCE APPLICATIONS**

(T01-0200)

No. 1817, SUPERSORB MINERALS NL (ACN 078 002 365), area of 16 units, for Group 2, dated 15 October, 2001. (Armidale Mining Division).

(T01-0201)

No. 1818, PAN GEM RESOURCES (AUST) PTY LTD (ACN 064 972 621), area of 7 units, for Group 6, dated 15 October, 2001. (Inverell Mining Division).

#### MINING LEASE APPLICATIONS

(C00-1066)

No. 186, NEWCASTLE COAL COMPANY PTY LTD (ACN 074 900 208), area of about 952.8 hectares, to mine for coal, dated 22 August, 2001. (Singleton Mining Division).

(T01-0198)

No. 188, MURRAY BASIN TITANIUM PTY LTD (ACN 082 497 827), area of about 83.86 square kilometres, to mine for ilmenite, leucoxen