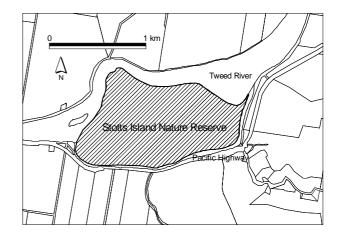

#### FISHERIES MANAGEMENT ACT 1994

Section 8 Notification – Fishing Closure

I, EDWARD OBEID, prohibit the taking of fish for sale by the methods of commercial fishing described in Schedules 1 and 2 of this notification, from the waters described in Schedules 1 and 2 of this notification. This notification will be effective from 1 May 2002 for a period of five (5) years. This notification replaces all other commercial fishing closures currently in force in the waters of the Richmond River and the Tweed River described in Schedules 1 and 2, below.

#### Tweed River

Methods Waters

All methods. From the entrance of the Tweed River (from a line drawn between the eastern extremities of the northern and southern

breakwalls), upstream to

Boyds Bay Bridge including the waters under the bridge, and

 a line drawn from the southern point of Rocky Point due east to Fingal Road,

including Jack Evans Boat Harbour the Southern Boat Harbour and all the tributaries, creeks, bays, inlets and canal estates within these boundaries.