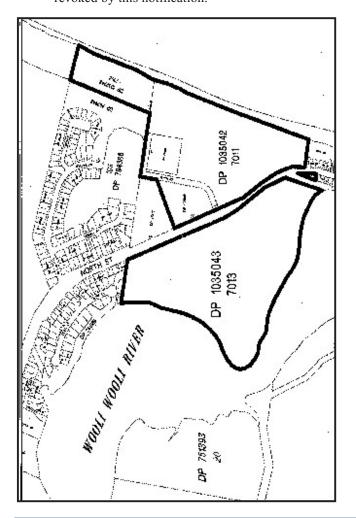

#### COLUMN 1

Land District: Grafton Local Government Area: Pristine Waters Council Parish: Wooli Wooli County: Clarence Locality: Wooli Lot 33, DP 751393 Lot 7001, DP 1035041 Lot 7003, DP 1032248

Lot 7010, 1034086 Lot 7011, DP 1035042 Lot 7012, DP 1035044 Lot 7013, DP 1035043 Area: 44.36 hectares. File No. GF01 R 42

#### COLUMN 2

Reserve No. 1003020 Public Purpose: Public Recreation and Coastal Environmental Protection.

Note: Part Reserve 3560 for Access and Water Supply, notified 4 June 1887 and; Part Reserve 41752 for Public Recreation, notified 26 June 1907; are hereby revoked by this notification.