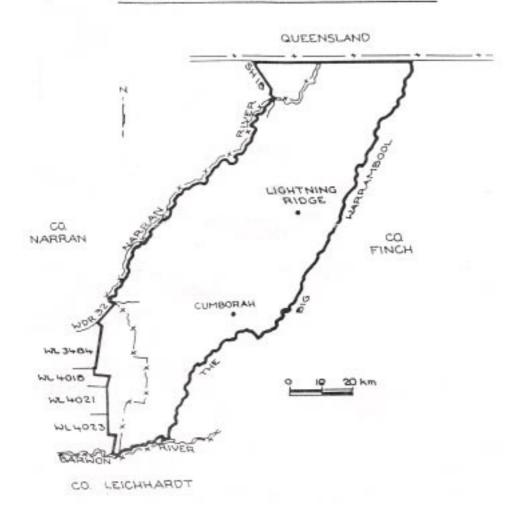

- 1. Revoke Narran/Warrambool Reserve (No. 3209D) notified in the *Government Gazette* on 16 October, 1998; and
- 2. Constitute the lands described in the Schedule below as Narran/Warrambool Reserve (No. 3209E).

I further direct that no exploration licence is to be granted over land in the Reserve.

Signed at Sydney this 20th day of June 2001.

By her Excellency's Command

EDWARD OBEID, M.L.C., Minister for Mineral Resources

# **SCHEDULE**

Administrative Districts: Walgett North & Brewarrinna Shires: Walgett & Brewarrinna Counties: Finch & Narran

All those lands shown by thick black edging on the diagram hereunder.

# **SCHEDULE**

Administrative District: Walgett North Shire: Walgett County: Finch

The lands shown by red hatching on the plan of Opal Prospecting Area No. 1 catalogued D4727R in the Department of Mineral Resources, Sydney.

# NARRAN - WARRAMBOOL RESERVE