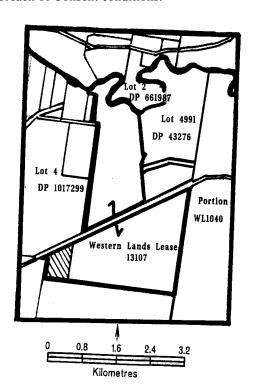

RICHARD AMERY, M.P., Minister for Land and Water Conservation

Administrative District and Shire – Wentworth; Parish – Palinyewah; County – Wentworth

The conditions of Western Lands Lease No. 13107, being the land contained within Folio Identifier 1/1017299 have been altered effective from 27 June 2001 by the inclusion of the special conditions following.

# SPECIAL CONDITIONS ATTACHED TO WESTERN LANDS LEASE 13107

- The lessees shall erect and maintain a domestic stockproof standard fence surrounding the area shown hatched on the diagram hereunder and ensure the area remains ungrazed by both domestic stock and feral animals.
- 2. The lessees shall not clear any vegetation or remove any timber within the area shown hatched on the diagram hereunder unless written approval has been granted by either the Commissioner or the Minister.
- 3. The lessees shall manage the area shown hatched on the diagram hereunder in accordance with best management practices specified in the document known "Southern Mallee Regional Guidelines for the Department of Land Use Agreements".
- Special Condition 1 above shall be revoked, upon application by the lessees, in the event of the revocation of Cultivation Consent for any reason other than a breach of Consent conditions.