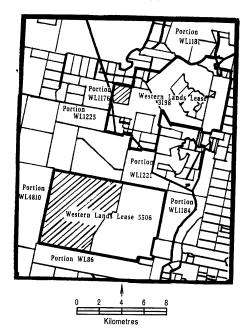

RICHARD AMERY, M.P., Minister for Land and Water Conservation

Administrative District and Shire – Wentworth; Parish – Muckee and Penarie; County – Caira

The conditions of Western Lands Lease No's 3198 and 5506, being the land contained within Folio Identifiers Portions 6, 7, 17, 18, 19, 20, 21, 22, 23, 24, 25, 26 and 33 Parish of Muckee, County Caira, Portions 3, 4, 5, 7 and 8, Parish of Penarie, Lot 3 in DP 548066 and Portions WL 1178 and WL 88 have been altered effective from 28 June 2001 by the inclusion of the special conditions following.

# SPECIAL CONDITIONS ATTACHED TO WESTERN LANDS LEASES 3198 AND 5506

- The lessees shall erect and maintain a domestic stockproof standard fence surrounding the areas shown hatched on the diagrams hereunder and ensure the areas remain ungrazed by both domestic stock and feral animals.
- 2. The lessees shall not clear any vegetation or remove any timber within the areas shown hatched on the diagrams hereunder unless written approval has been granted by either the Commissioner or the Minister.
- 3. The lessees shall manage the areas shown hatched on the diagrams hereunder in accordance with best management practices specified in the document known "Southern Mallee Regional Guidelines for the Department of Land Use Agreements".
- 4. Special Condition 1 above shall be revoked, upon application by the lessees, in the event of the revocation of Cultivation Consent for any reason other than a breach of Consent conditions(s).