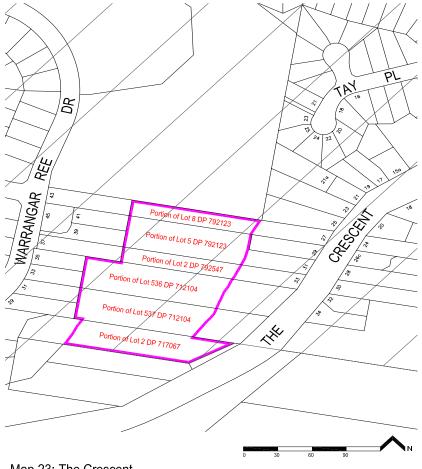

#### DRAFT ASSESSMENT OF CROWN LAND UNDER PART 3 OF THE CROWN LANDS ACT 1989 AND THE CROWN LANDS REGULATION 2000.

THE Minister for Land and Water Conservation has prepared a draft assessment for the Crown Land described hereunder.

Inspection of this draft assessment can be made at the Wagga Wagga District Office of the Department of Land and Water Conservation, on the corner of Johnson and Tarcutta Streets, Wagga Wagga, and at the Wagga Wagga City Council Chambers, Baylis Street, Wagga Wagga, during normal working hours.