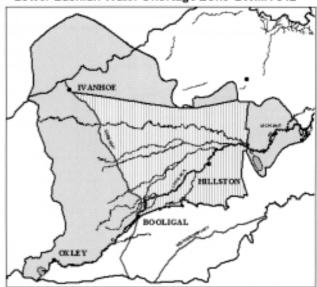

feedlots and piggeries, in particular;

- 2. Water supply for private domestic purposes;
- 3. Water supply for town or village water supply purpose;
- 4. Water supply for community and education (school) recreational facilities;

5. Bores on any property where there is an existing licence to which a water allocation (as defined in section 105 of the Act) applies and no increase in allocation is sought.

Signed for the Water Administration Ministerial Corporation.

Dated this 28th day of February 2002.

DON MARTIN, Regional Director, Central West,

Department of Land and Water Conservation.

#### **SCHEDULE**

All the area of lands shown as constituting Lower Lachlan Groundwater Management Area 012 as shown hatched on the diagram hereunder.

#### Lower Lachlan Water Shortage Zone GWMA 012



#### WATER ACT 1912

Order Under Section 113A

Embargo on any Further Applications for Sub Surface Water Licences

Talbragar-Coolaburragundy Groundwater Management Area (019)

THE Water Administration Ministerial Corporation, pursuant to section 113A of the Water Act 1912, being satisfied that the geological formations in the Water Shortage Zone described in the Schedule, are unlikely to have more water available than is sufficient to meet requirements of the licensees of bores situated within that Zone, and such other possible requirements from the Zone as are determined by the Ministerial Corporation, now declares that on and from the date of publication of this Order in the *Government Gazette*, no further applications for licences under Part 5 of the Water Act for bores accessing wat