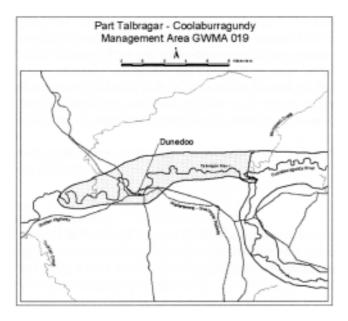

loration or monitoring where there will be no extraction of groundwater and no allocation is sought.
- 5. Bores on any property where there is an existing licence to which a water allocation (as defined in section 105 of the Water Act) applies and no increase in allocation is sought.

Signed for the Water Administration Ministerial Corporation (by Delegation).

Dated: 28 February 2002.

DON MARTIN, Regional Director, Central West Region.

#### **SCHEDULE**

- (a) The Order applies to the geological formations of unconsolidated alluvial aquifers belonging to the Talbragar-Coolaburragundy Groundwater Management Area (GWMA 019) downstream of the confluence of the Talbragar River and Coolaburragundy River.
- (b) The water shortage zone is within the hatched boundary on the diagram hereunder.



#### WATER ACT 1912

Order Under Section 113A

Embargo on any Further Applications for Sub Surface Water Licences.

Lower Macquarie Water Shortage Zone GWMA 008

THE Water Administration Ministerial Corporation pursuant to section 113A of the Water Act 1912, being satisfied that the Water Shortage Zone, as shown in the Schedule, is unlikely to have more water available than is sufficient to meet requirements of the licencees of bores situated within the Water Shortage Zone and such other possible requirements from the Water Shortage Zone as are determined by the Ministerial Corporation, now declares that on and from the date of publication of this Order in the Government Gazette, no further applications for a licence under Part 5 of the Water Act 1912, may be made except as specified bel