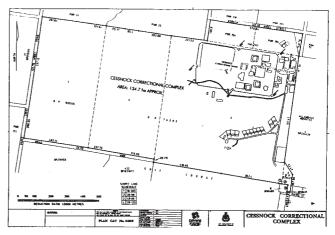

s) Act 1999, do, by this Proclamation, declare the area comprised within the boundaries hereunder (together with all buildings or premises which are now or may hereafter be erected thereon) to be a correctional complex within the meaning of the Crimes (Administration of Sentences) Act 1999 and I further declare that the correctional centre shall be known as Cessnock Correctional Complex, viz.:

All that piece or parcel of land situate in the local government area of Cessnock, Parish of Pokolbin and County of Northumberland, being lot 1 Deposited Plan 1035135, lots 2 and 3 Deposited Plan 76202, lot 3 Deposited Plan 226429, Portions 156 and 186, shown on Plan Catalogue Number 54159 in the Department of Public Works and Services Plan Room and having an area of 134.7 hectares or thereabouts.



This proclamation is to take effect on and from 20 February 2002.

Signed and sealed at Sydney, this 20th day of February

By Her Excellency's Command.

RICHARD AMERY, M.P., Minister for Corrective Services Minister for Agriculture

GOD SAVE THE QUEEN!

## **DISTRICT COURT RULES 1973**

#### DIRECTION

BY this direction made under Part 51A rule 1(2) of the District Court Rules 1973, I specify the following venues to be a prescribed place for the purpose of section 63A of the District Court Act 1973, for the periods indicated:

Venue Period (Week Commencing)

Taree 29 April 2002 Campbelltown 17 June 2002 Lismore 15 and 22 July 2002 Dubbo 27 August 2002 Orange 27 August 2002

Dated this 5th day of March 2002

R. O. BLANCH, Chief Judge

#### DISTRICT COURT ACT 1973

#### DISTRICT COURT OF N