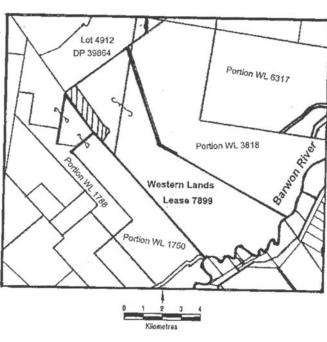

John Aquilina, M.P., Minister for Land and Water Conservation

Administrative District and Shire — Walgett; Parish — Bundabarrina; County — Finch

The conditions of Western Lands Lease No 7899, being the lands contained within Folio Identifier 3819/766262, have altered effective from 27 June 2002 by the inclusion of the special conditions following.

## SPECIAL CONDITIONS ATTACHED TO WESTERN LANDS LEASE 7899

An area of 165 hectares within Western Lands Lease 7899 (Portion WL 3819) shown hatched on the accompanying diagram shall not be cleared or cultivated and the lessee acknowledges that the Commissioner will not grant any consents for clearing and cultivation over the area.