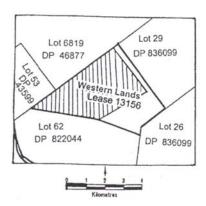

JOHN AQUILINA, M.P., Minister for Land and Water Conservation

Administrative District and Shire — Wentworth;
Parish — Paringi;
County — Wentworth

The conditions of Western Lands Lease No 13156, being the lands contained within Folio Identifier 4486/767533, have altered effective from 27 June 2002 by the inclusion of the special conditions following. The conservation area indicated in the special conditions comprises of 1103 hectares.

## SPECIAL CONDITIONS ATTACHED TO WESTERN LANDS LEASE 13156

- 1. The lessee shall erect and maintain a domestic stockproof standard fence surrounding the areas shown hatched on the diagram hereunder and ensure the areas remain ungrazed by both domestic stock and feral animals.
- 2. The lessee shall not clear any vegetation or remove any timber within the areas shown hatched on the diagram hereunder unless written approval has been granted by either the Commissioner or the Minister.
- 3. The lessee shall manage the areas shown hatched on the diagram hereunder in accordance with best management practices specified in the document known as "Southern Mallee Regional Guidelines for the Development of Land Use Agreements".
- 4. Special Condition 1 above shall be revoked, upon application by the lessee, in the event of the revocation of Cultivation Consent for any reason other than a breach of Consent condition(s).