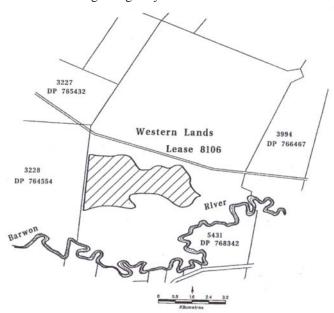

John Aquilina, M.P., Minister for Land and Water Conservation

Administrative District and Shire — Brewarrina; Parishes — Boonderra, Cranbrook, Mohenia & Zara; County — Narran

The purpose of Western Lands Lease 8106 being the land contained within folio identifier 3990/766463 has been altered from "Grazing to "Grazing, Cultivation and Aquaculture" effective from 3 May 2002.

As a consequence of the alteration of purpose annual rental has been determined at \$14,050.00 for the next five (5) year period of the term of the lease and the Conditions previously annexed to Western Lands Lease 8106 remain unaltered except for the addition of those special conditions set out below.

#### SPECIAL CONDITIONS AND RESERVATIONS ATTACHED TO WESTERN LANDS LEASE 8106

1. The lessee shall restrict cultivation activities to that part of the lease of 1225 hectares shown by hatching on the diagram hereunder. The residue of the lease is to be used for grazing only.