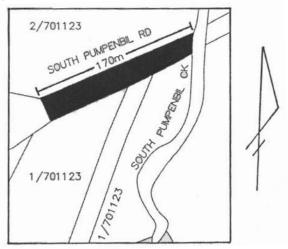

#### **ROADS ACT 1993 - ORDER**

Transfer of a Crown Road to a Council

#### SCHEDULE 1

The Crown public road shown by black colour on the diagram hereunder at Pumpenbil, Parish Tyalgum, County Rous.

Not to scale Diagramattice Representaion only

#### SCHEDULE 2

Roads Authority: Tweed Shire Council

Papers: GF01 H2 Council's Ref: R5160