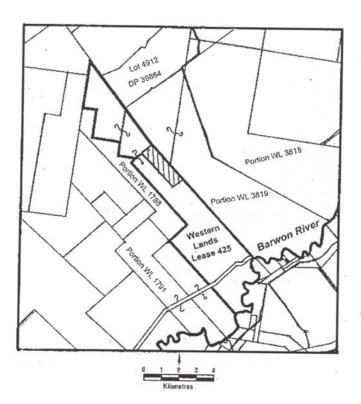

JOHN AQUILINA, M.P., Minister for Land and Water Conservation

Administrative District and Shire — Walgett; Parish — Calmundi; County — Finch

The conditions of Western Lands Lease No 425, being the lands contained within Folio Identifier 1750/763577, have altered effective from 27 June 2002 by the inclusion of the special conditions following.

## SPECIAL CONDITIONS ATTACHED TO WESTERN LANDS LEASE 425

An area of 145 hectares within Western Lands Lease 425 (Portion WL 1750) shown hatched on the accompanying diagram shall not be cleared or cultivated and the lessee acknowledges that the Commissioner will not grant any consents for clearing and cultivation over the area.