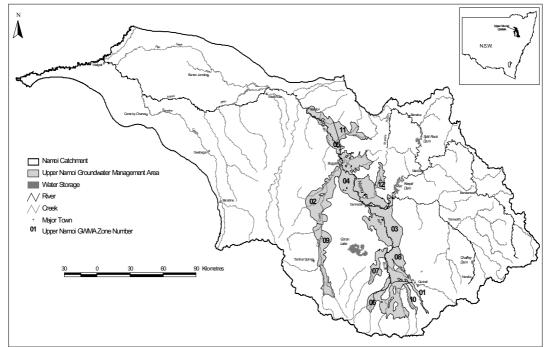

ators

Refer to Schedule 2 for the coverage of each Zone.

| Zone             | Allocation (%current entitlement) | *Viability Base |
|------------------|-----------------------------------|-----------------|
| Upper Namoi      |                                   |                 |
| 1                | 90%                               | 60 ML           |
| 2,4 and 5        | 90%                               | 500 ML          |
| 3 & 8            | 65%                               | 500 ML          |
| 6,7,9,10,11 & 12 | 100%                              | -               |

<sup>\*</sup> allocation reductions will not be made below the viability base.

#### SCHEDULE 2

All the area of lands bounded by the shaded area on the diagram hereunder:

Upper Namoi Groundwater Management Area.



Notice Under Section 22B

Amendment to Pumping Restrictions

Kangaroo River Catchment & Tributaries

THE Water Administration Corporation, pursuant to section 22B of the Water Act 1912, advises that pumping restrictions relating to the Kangaroo River and its tributaries with respect to the taking of water therefrom hereby gives notice to all holders of permits, authorities and licences for irrigation purposes under Part 2 of the Water Act that from Friday 3rd January 2003 and until further notice, the right to pump from the Kangaroo River and its tributaries is **RESTRICTED** as follows:

#### · a maximum of six hours per day

This notice amends notice relating to the Shoalhaven River catchment and its tributaries dated 5 December 2002.

This restriction excludes water supply for dairy w