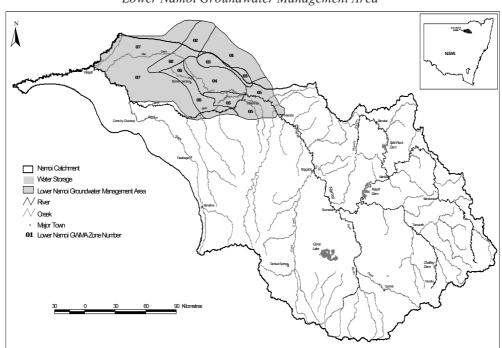

Individual allocations are limited to the zonal allocation limits given in the table below.

Zonal Allocation Limits for Groundwater Irrigators.

Refer to Schedule 2 for the coverage of each Zone.

| Zone                                   | Allocation (%current entitlement) | Viability Base |
|----------------------------------------|-----------------------------------|----------------|
| Lower Namoi<br>1, 2, 3, 4 & 5,<br>6, 7 | 65%<br>100%                       | 700 ML<br>-    |

Allocation reductions will not be made below the viability base.

Bores for Town Water Supply, Industrial and Recreational Purposes have access to 100 per cent of entitlement.

#### SCHEDULE 2

All the area of lands bounded by the shaded area on the diagram hereunder:

Lower Namoi Groundwater Management Area



#### ORDER UNDER SECTION 117E

Ground Water Allocations for 2002/2003 Water Year

Upper Namoi Water Shortage Zone

THE Water Administration Ministerial Corporation, pursuant to section 117E of the Water Act 1912, being satisfied that the Water Shortage Zone, as referred to and shown as the Upper Namoi Groundwater Management Area, in Schedule 2 is unlikely to have more water available than is sufficient to meet the requirements of the Licensees of bores situated within the Water Shortage Zone and such other possible requirements from the Water Shortage Zone as are determined by the Ministerial Corporation, by this Order, hereby restricts the entitlement of licensees within that Zone to take and use water obtained by such bores. In particular, this Order reduces each licensee's water alloc