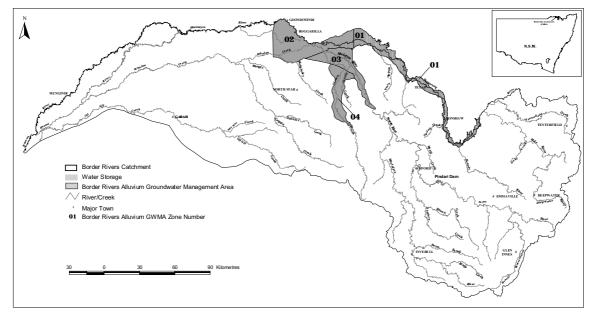

llocation (B Class).

| Zone       | Available surface water allocation (B Class) 1st October 2002 <sup>1</sup> | Conjunctive Groundwater component ML/ha |
|------------|----------------------------------------------------------------------------|-----------------------------------------|
| 01, 02, 03 | 50% of surface water allocation,<br>(B Class)                              | 1ML/ha of authorised surface water area |

<sup>&</sup>lt;sup>1</sup>This is what the surface water allocation for B Class water would have been as at 1st October 2002, prior to continuous accounting for surface water.

Refer to Schedule 2 for the coverage of each Zone.

#### SCHEDULE 2

All the area of lands bounded by the shaded area on the diagram hereunder:

Border Rivers Alluvium Groundwater Management Area.



#### ORDER UNDER SECTION 117E

Ground Water Allocations for 2002/2003 Water Year

Great Artesian Basin Water Shortage Zone

THE Water Administration Ministerial Corporation, pursuant to section 117E of the Water Act 1912, being satisfied that the Water Shortage Zone, as referred to and shown as the Great Artesian Basin Groundwater Management Area, in Schedule 2 is unlikely to have more water available than is sufficient to meet the requirements of the Licensees of bores situated within the Water Shortage Zone and such other possible requirements from the Water Shortage Zone as are determined by the Ministerial Corporation, by this Order, hereby restricts the entitlement of the licensees within that Zone to take and use water obtained by such bores. In particular, this Order reduces each