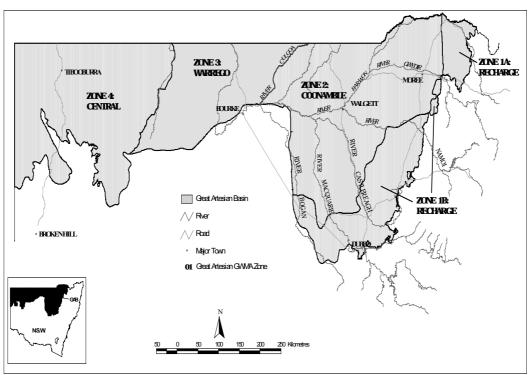

gned for the Water Administration Ministerial Corporation

Dated this 20th Day of December 2002

RANDALL HART, Regional Director, Barwon Region Department of Land and Water Conservation.

#### SCHEDULE 1

Individual allocations are limited to the zonal allocation limits given in the table below.

Zonal Allocation Limits for Groundwater Irrigators

| Zone | Zone Description     | % Allocation |
|------|----------------------|--------------|
| 1A   | Northern Intake Beds | 80%          |
| 1B   | Southern Intake Bed  | 100%         |
| 2    | Surat                | 100%         |
| 3    | Warrago              | 100%         |
| 4    | Central              | 100%         |

#### SCHEDULE 2

All the area of lands bounded by the shaded area on the diagram hereunder:

#### Great Artesian Basin



#### ORDER UNDER SECTION 117E

Ground Water Allocations for 2002/2003 Water Year

Lower Namoi Water Shortage Zone

THE Water Administration Ministerial, Corporation, pursuant to section 117E of the Water Act 1912, being satisfied that the Water Shortage Zone, as referred to and shown as the Lower Namoi Groundwater management Area, in Schedule 2 is unlikely to have more water available than is sufficient to meet the requirements of the Licensees of bores situated within the Water Shortage Zone and such other possible requirements from the Water Shortage Zone as are determined by the Ministerial Corporation, by this Order, hereby restricts the entitlement of licensees within that Zone to take and use water obtained by such bores. In particular, this Order reduces each licensee's water allo