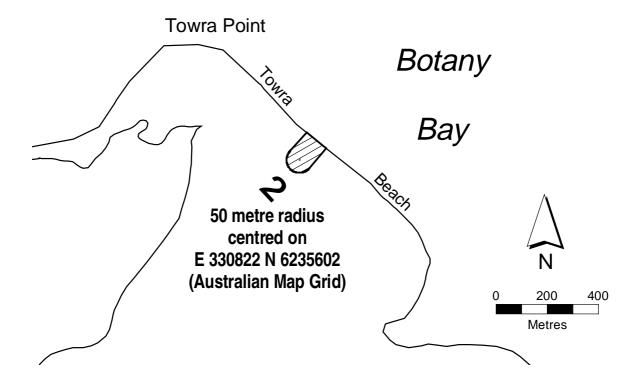

### ABORIGINAL PLACE

In pursuance of the powers vested in me under section 84 of the National Parks and Wildlife Act 1974, I, the Minister for the Environment, do by this my Order, declare such of the lands described hereunder as an Aboriginal Place.

# BOB DEBUS M.P., Minister for the Environment

### **Description**

**Land District - Metropolitan** 

LGA - Sutherland

County Cumberland, Parish Sutherland, about 1.5 hectares being the area shown by hatching on the diagram hereunder. NPWS/ASR 52/3/1114.

NOTE: HATCHED AREA IS SUBJECT TO FINAL SURVEY

DIGITAL CADASTRAL DATA SOURCED FROM LPI, BATHURST