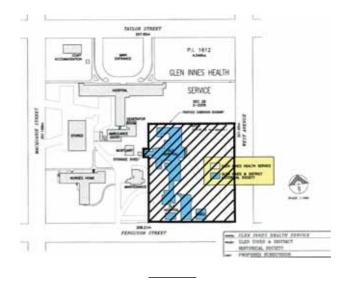

intended, following the laying of a copy of this noti cation before each House of Parliament in the State of New South Wales in accordance with section 84 of the Crown Lands Act 1989, to revoke the dedication of Crown Land speci ed in Schedule 1 hereunder, to the extent speci ed in Schedule 2 with a view to dealing with the land as speci ed in Schedule 3.

> TONY KELLY, M.L.C., Minister for Lands

#### SCHEDULE 1

Land District: Glen Innes. Locality: Glen Innes. Parish: Glen Innes. Dedication No.: 510007. Purpose: Hospital site. Lot 702, DP 94704. File No.: AE03 R 6.

Local Government Area: Glen Innes. County: Gough. Noti ed: 15 June 1877. Area: About 4.199 hectares.

#### SCHEDULE 2

Part Lot 702 in DP 94704 as shown by hatching on the diagram comprising an area of about 1.054 hectares.



#### **SCHEDULE 3**

It is intended to reserve the land for community purposes.

#### FAR WEST REGIONAL OFFICE 45 Wingewarra Street (PO Box 1840), Dubbo, NSW 2830 Phone: (02) 6883 3000 Fax: (02) 6883 3099

#### **DECLARATION OF LEASES UNDER SECTION** 27D OF THE WESTERN LANDS ACT 1901.

IN pursuance of the provisions of section 27D the Western Lands Act 1901, I declare that leases of the following speci ed kind are rural leases for the purposes of Part 6 of the said Act.

- (a) Any lease of any type or purpose granted under the Western Lands Act 1901 that comprises land that is categorised as 'farmland' under section 515 of the Local Government Act 1993, provided the dominant land use is for farming as de ned in that section.
- (b) Any lease of any type or purpose granted under the provis