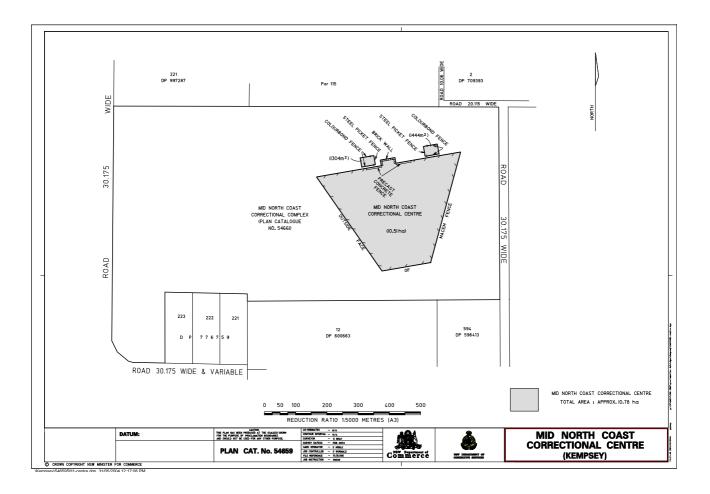

ing of the Crimes (Administration of Sentences) Act 1999 and I further declare that the correctional centre shall be known as the Mid North Coast Correctional Centre, viz.:

All that piece or parcel of land situate in the local government area of Kempsey, Parish of Yarravel and County of Dudley, being parts of Portion 73, Portion 74 and Portion 75 in Parish of Yarravel and County of Dudley, shown by shading on Plan Catalogue Number 54659 in the NSW Department of Commerce Plan Room and having a total area of 10.78 hectares or thereabouts.

This proclamation is to take effect on and from the date of publication in the Government Gazette.

Signed and sealed at Sydney, this 30th day of June 2004.

By Her Excellency's Command,

JOHN HATZISTERGOS, Minister for Justice

#### GOD SAVE THE QUEEN!



# 2 July 2004

# **CRIMES (ADMINISTRATION OF SENTENCES) ACT 1999**

# MARIE BASHIR, Governor

I, Professor MARIE BASHIR, AC, Governor of the State of New South Wales, with the advice of the Executive Council, and pursuant to section 224(1) and 224(2) of the Crimes (Administration of Sentences) Act 1999, do, by this Proclamation, declare the area comprised within the boundaries hereunder (together with all buildings or premises which are now or may hereafter be erected thereon) to be a correctional complex within the meaning of the Crimes (Administration of Sentences) Act 1999 and I further declare that the correctional complex shall be known as the Mid North Coast Correctional Complex, viz.:

All that piece or parcel of land situate in the local government area of Kempsey, Parish of Yarr