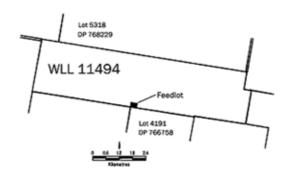

#### Administrative District – Balranald; Shire – Balranald; Parish – Nullawong and Yough; County – Caira.

The purpose of Western Lands Lease 11494, being the land contained within Folio Identifier 4189/766756 has been altered from "Grazing" to "Grazing and Feedlot" effective from 11 October 2004.

#### SPECIAL CONDITIONS ATTACHED TO WESTERN LANDS LEASE 11494

- 1. The lessee shall only conduct a feedlot within the area of 5 hectares indicated on the diagram hereunder. Any other feedlot operation outside this area will only be allowable with the consent of the Commissioner or the Minister.
- 2. The lessee shall not clear any native vegetation or remove any timber within the area of the feedlot unless written approval has been granted by either the Commissioner or the Minister.
- 3. The lessee shall ensure that the feedlot and associated activities do not interfere with any road formation within the allowable area.