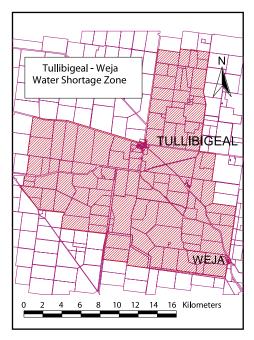

### WATER ACT 1912

Order Under Section 113A

Embargo on any further Applications for Sub Surface
Water Licences

Tullibigeal – Weja Water Shortage Zone

THE Water Administration Ministerial Corporation, pursuant to section 113A of the Water Act 1912, being satisfied that the Water Shortage Zone as shown in the Schedule is unlikely to have more water available than is sufficient to meet requirements of the licensees of bores situated within the Water Shortage Zone and such other possible requirements from the Water Shortage Zone as are determined by the Ministerial Corporation, now declares that on and from the date of publication of this order in the *Government Gazette*, on Friday, 22 April 2005, no further applications for a licence under Part 5 of the Water Act 1912, may be made except as specified below until this Order is revoked by a subsequent Notice published in the *Government Gazette*.

# **SCHEDULE**

- (a) The Order applies to the Tullibigeal Weja Water Shortage Zone within the Upper Lachlan Groundwater Management Area (GWMA011).
- (b) All the area of lands hatched within the boundary on the diagram hereunder: