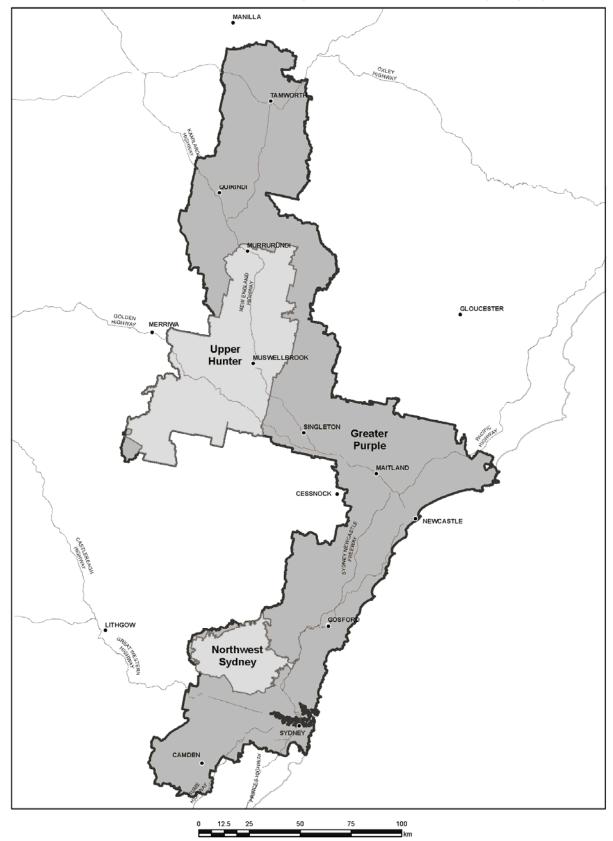

### Special Restricted Area (Purple) - Tamworth to Camden

All areas described in Schedule 1, and the areas declared to be a Special Restricted Area (Purple) pursuant to the orders declared under section 15 of the Act entitled "Declaration of Restricted Area – Special restricted Area (Purple) – Upper Hunter" and "Declaration of Restricted Area – Special Restricted Area – North Western Sydney" both dated 20 September 2007 and both commencing on 21 September 2007; and as shown in the map below.

### Inset Tamworth to Camden Special Restricted Area (Purple)