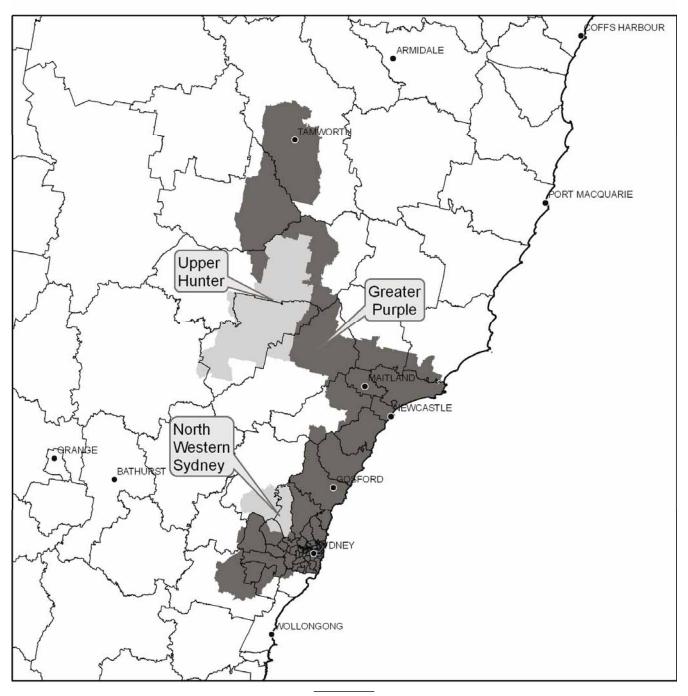

### Special Restricted Area (Purple) - Tamworth to Camden

All areas described in Schedule 1, and the areas declared to be a Special Restricted Area (Purple) pursuant to the orders declared under section 15 of the Act entitled "Declaration of Restricted Area – Special Restricted Area (Purple) – Upper Hunter" and "Declaration of Restricted Area – Special Restricted Area (Purple) – North Western Sydney" both dated 20 September 2007 and both commencing on 21 September 2007; and as shown in the map below.