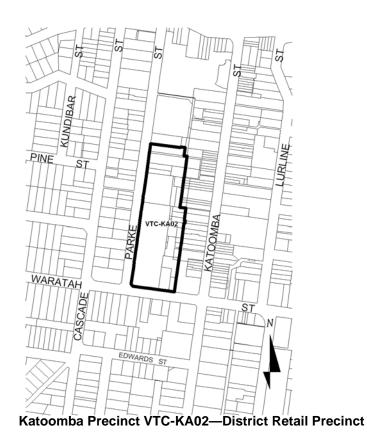

#### Division 2 Katoomba Precinct VTC-KA02—District Retail Precinct

#### 1 Consideration of precinct

(1) This Division applies to land shown edged heavy black on the locality plan below named "Katoomba Precinct VTC-KA02— District Retail Precinct" and shown by distinctive edging and annotated "VTC-KA02" on Map Panel A.

#### (1) **Precinct vision statement**

Serving as the core area for district-scale retailing facilities, this precinct will see increases in commercial floor space in response to increasing retailing demands for upper mountains residents. Future development is represented in well-designed, multi-level buildings of a more contemporary form. Building designs will incorporate stronger interfaces with Parke and Waratah Streets, represented by active street frontages and prominent building entries. The precinct provides an enhanced public domain that offers high levels of accessibility to both pedestrians and vehicles, but minimises conflicts between the two. The precinct will be well served by vehicle parking and heavy vehicle access, however neither will be visually prominent elements. The precinct will also provide clear and tangible links between existing retailing on Katoomba Street, and Katoomba Precinct VTC-KA06 to the north.