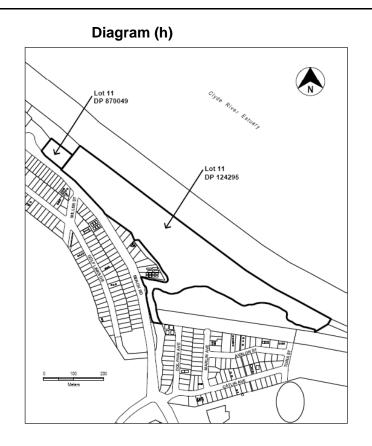

## 2 Aims of plan

This plan aims:

- (a) to allow, with the consent of Eurobodalla Shire Council, the carrying out of development for the purposes of:
  - (i) in relation to Lot 11, DP 870049 and Lot 11, DP 124295, Beach Road, Batemans Bay—commercial premises, hotels, professional offices and shops, and
  - (ii) in relation to Lot 11, DP 870049, Beach Road, Batemans Bay (which is in the 5d Car Park zone under *Eurobodalla Urban Local Environmental Plan 1999*)—any development allowed by Part 2 of the 1999 plan in the 6c1 Private Recreation zone, and
- (b) to enable the redevelopment of the Batemans Bay Marina and associated facilities, and
- (c) to maintain continuous public access to and along the Clyde River foreshore, and
- (d) to promote development that is supportive of and complementary to marine activities and the role of the Batemans Bay town centre, and
- (e) to provide that *State Environmental Planning Policy No 50— Canal Estate Development* does not apply to the land to which this plan applies.

## 3 Land to which plan applies

This plan applies to Lot 11, DP 870049 and Lot 11, DP 124295, Beach Road, Batemans Bay, as shown edged heavy black on the diagram identified as "Diagram (h)" appearing in Schedule 1 [2].

## [1] Clause 76 On what sites is additional development allowed?

Insert before the Table to the clause:

(2) State Environmental Planning Policy No 50—Canal Estate Development does not apply to the land shown edged heavy black on Diagram (h) referred to in item (h) of the Table to this clause.

## [2] Clause 76, Table

Insert after item (g):

| (h) | Land:        | Batemans Bay                     |                                                                                                                                                    |
|-----|--------------|----------------------------------|----------------------------------------------------------------------------------------------------------------------------------------------------|
|     |              | Beach                            | , DP 870049 and Lot 11, DP 124295,<br>Road, as shown edged heavy black on<br>am (h)                                                                |
|     | Development: | Development for the purposes of: |                                                                                                                                                    |
|     |              | (i)                              | commercial premises, hotels, professional offices and shops, and                                                                                   |
|     |              | (ii)                             | in relation to Lot 11, DP 870049 (which is<br>in the 5d Car Park zone)—any<br>development allowed by Part 2 in the 6c1<br>Private Recreation zone. |