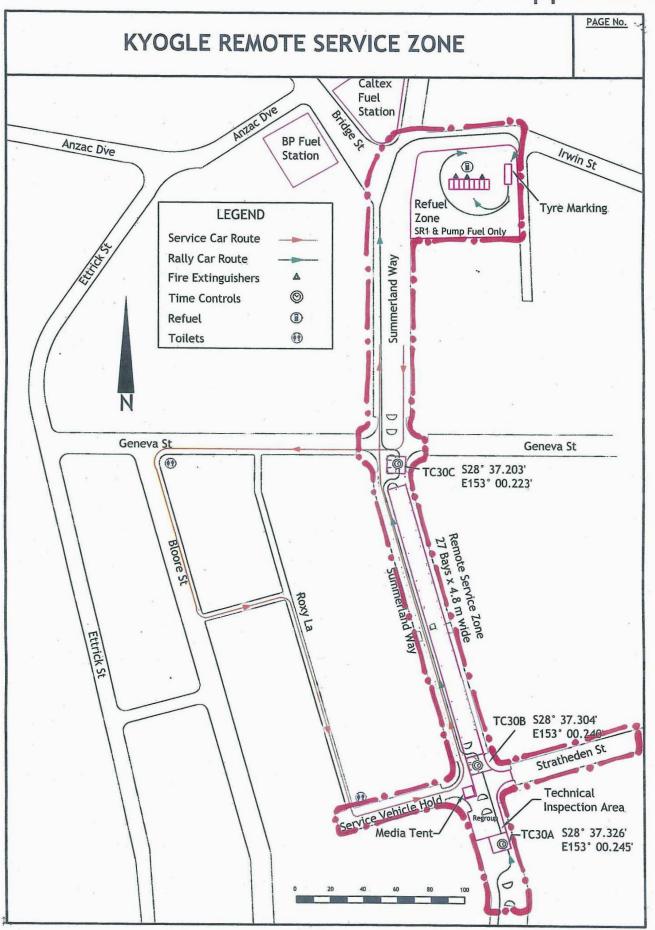

#### **SCHEDULE**

Order declaring the rally area under the Motor Sports (World Rally Championship) Act 2009

| Name                                                             | Appendix | Description                                                                                                                                                                                                                                                                                                                                                                                                                                                                                                                                                                                                                                                                                                                                                                                                                                                                                                                                                                                                                                                                                                                                                                                                                                                                                                                                                                                                                                                                                                                                                                                                                                                                                                                                                                                                                                                                                                                                                                                                                         |
|------------------------------------------------------------------|----------|-------------------------------------------------------------------------------------------------------------------------------------------------------------------------------------------------------------------------------------------------------------------------------------------------------------------------------------------------------------------------------------------------------------------------------------------------------------------------------------------------------------------------------------------------------------------------------------------------------------------------------------------------------------------------------------------------------------------------------------------------------------------------------------------------------------------------------------------------------------------------------------------------------------------------------------------------------------------------------------------------------------------------------------------------------------------------------------------------------------------------------------------------------------------------------------------------------------------------------------------------------------------------------------------------------------------------------------------------------------------------------------------------------------------------------------------------------------------------------------------------------------------------------------------------------------------------------------------------------------------------------------------------------------------------------------------------------------------------------------------------------------------------------------------------------------------------------------------------------------------------------------------------------------------------------------------------------------------------------------------------------------------------------------|
| Kingscliff Service Park<br>(Walter Peate Reserve,<br>Kingscliff) | A        | Area bounded by dotted line including Murphys Road and parts of Wommin Bay Road                                                                                                                                                                                                                                                                                                                                                                                                                                                                                                                                                                                                                                                                                                                                                                                                                                                                                                                                                                                                                                                                                                                                                                                                                                                                                                                                                                                                                                                                                                                                                                                                                                                                                                                                                                                                                                                                                                                                                     |
| Rally Australia<br>Headquarters, Kingscliff                      | В        | Area bounded by dotted line including parts of Bells Boulevarde,<br>Gunnamatta Avenue and Casuarina Way                                                                                                                                                                                                                                                                                                                                                                                                                                                                                                                                                                                                                                                                                                                                                                                                                                                                                                                                                                                                                                                                                                                                                                                                                                                                                                                                                                                                                                                                                                                                                                                                                                                                                                                                                                                                                                                                                                                             |
| Township of<br>Murwillumbah                                      | С        | Area bounded by dotted line including parts of Queen Street, Police Lane, Murwillumbah Street, Wharf Street, Brisbane Street, Mooball Street, Rous Street, Waterloo Street, Ewing Street, Queensland Road, Byangum Road and Tumbulgum Road                                                                                                                                                                                                                                                                                                                                                                                                                                                                                                                                                                                                                                                                                                                                                                                                                                                                                                                                                                                                                                                                                                                                                                                                                                                                                                                                                                                                                                                                                                                                                                                                                                                                                                                                                                                          |
| Kyogle Council and Tweed Shire Council areas                     | D        | Roads, including roads with restricted access within Kyogle Council area identified and coloured in red (special stage) and green (liaison stage) on Appendix D, being the whole or parts of:  Afterlee Road, Allen Street, Apple Gum Road, Benns Road, Bentley Road, Boorabee Creek Road, Bourkes Road, Brays Road, Brangus Lane, Bungdozzle Road, Clarence Way, Collins Creek Road, Collins Valley Road, Crossleys Road, Dam Access Road, Doohans Road, Duck Creek Road, Dyraaba Road, Eden Creek Road, Edenville Road, Eggins Road, Fawcetts Plain Road, Ferndale Road, Finneys Forest Road, Greex Road, Geneva Road, Ghinni Ghi Road, Gonpa Road, Gradys Creek Road, Grass Tree Road, Green Pigeon Road, Hamiltons Forest Road, Hillyards Road, Homeleigh Road, Iron Pot Creek Road, Mallums Road, McDonalds Bridge Road, McDougall Street, Murray Scrub Road, ODonnell Creek Road, Old Cob O Corn Road, Olympian Road, Omagh Road, Pademelon Road, Peacock Creek Road, Phelps Road, Pitches Road, Rices Road, Richmond Range Forest Road, Sargents Road, Sextonville Road, Sextonville Forest Road, Sherwoods Road, Simes Road, Stratheden Road, Stringybark Lane, Summerland Way, Toonumbar Road, Trentys Lane, Turpentine Road, Upper Eden Creek Road, Walters Street, Warra Warra Lane, Warrazambil Creek Road, Webbs Road, Wender Road, Wiangaree Forest Road, Wiangaree Road, Wyndham Road and Wynlea Road.  Roads, including roads with restricted access within Tweed Shire Council area identified and coloured in red (special stage) and green (liaison stage) on Appendix D, being the whole or parts of:  Byrill Creek Road, Brays Creek Road, Cane Road, Chinderah Bay Drive, Chinderah Road, Clothiers Creek Road, Commercial Road, Coodgie Street, Cooradilla Road, Cudgera Road, Dulguigan Road, Kanes Road, Kellehers Road, Riverside Drive, Riverview Street, Round Mountain Road, Smarts Road, Syndicate Road, Terranova Road, Tomewin Road, Tumbulgum Road, Tweed Valley Way, Tyalgum Road and Urliup Road |
| Kyogle Remote Service<br>Zone                                    | Е        | Area bounded by dotted line including parts of Irwin Street, Kyogle Road, Summerland Way, Stratheden Street, Terranora Road, Tweed Valley Way                                                                                                                                                                                                                                                                                                                                                                                                                                                                                                                                                                                                                                                                                                                                                                                                                                                                                                                                                                                                                                                                                                                                                                                                                                                                                                                                                                                                                                                                                                                                                                                                                                                                                                                                                                                                                                                                                       |

# Appendix E