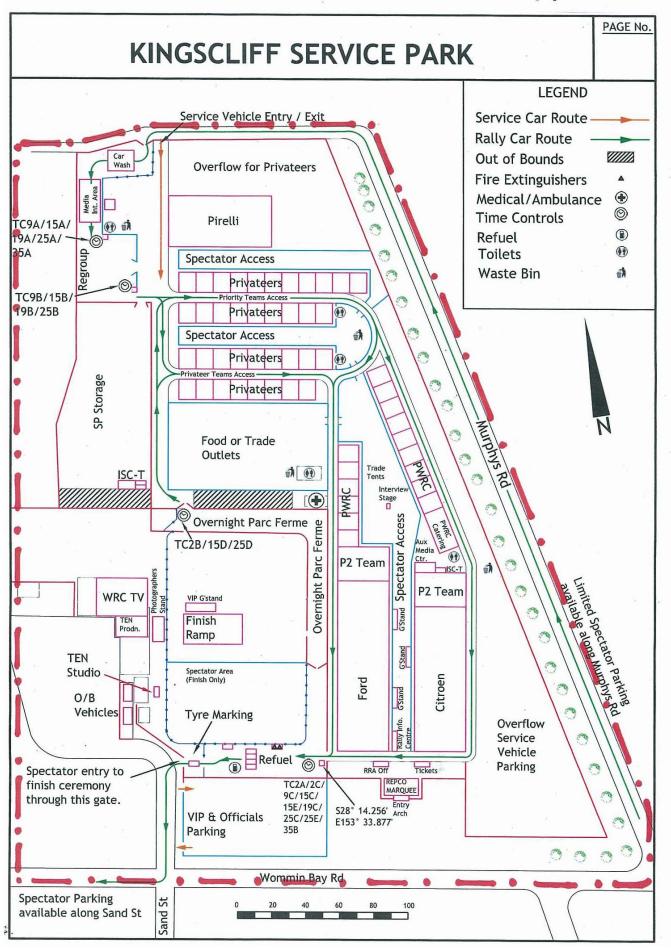

#### **SCHEDULE**

Order declaring the rally area under the Motor Sports (World Rally Championship) Act 2009

| Name                                                             | Appendix | Description                                                                                                                                                                                                                                                                                                                                                                                                                                                                                                                                                                                                                                                                                                                                                                                                                                                                                                                                                                                                                                                                                                                                                                                                                                                                                                                                                                                                                                                                                                                                                                                                                                                                                                                                                                                                                                                                                                                                                                                                                         |
|------------------------------------------------------------------|----------|-------------------------------------------------------------------------------------------------------------------------------------------------------------------------------------------------------------------------------------------------------------------------------------------------------------------------------------------------------------------------------------------------------------------------------------------------------------------------------------------------------------------------------------------------------------------------------------------------------------------------------------------------------------------------------------------------------------------------------------------------------------------------------------------------------------------------------------------------------------------------------------------------------------------------------------------------------------------------------------------------------------------------------------------------------------------------------------------------------------------------------------------------------------------------------------------------------------------------------------------------------------------------------------------------------------------------------------------------------------------------------------------------------------------------------------------------------------------------------------------------------------------------------------------------------------------------------------------------------------------------------------------------------------------------------------------------------------------------------------------------------------------------------------------------------------------------------------------------------------------------------------------------------------------------------------------------------------------------------------------------------------------------------------|
| Kingscliff Service Park<br>(Walter Peate Reserve,<br>Kingscliff) | A        | Area bounded by dotted line including Murphys Road and parts of Wommin Bay Road                                                                                                                                                                                                                                                                                                                                                                                                                                                                                                                                                                                                                                                                                                                                                                                                                                                                                                                                                                                                                                                                                                                                                                                                                                                                                                                                                                                                                                                                                                                                                                                                                                                                                                                                                                                                                                                                                                                                                     |
| Rally Australia<br>Headquarters, Kingscliff                      | В        | Area bounded by dotted line including parts of Bells Boulevarde,<br>Gunnamatta Avenue and Casuarina Way                                                                                                                                                                                                                                                                                                                                                                                                                                                                                                                                                                                                                                                                                                                                                                                                                                                                                                                                                                                                                                                                                                                                                                                                                                                                                                                                                                                                                                                                                                                                                                                                                                                                                                                                                                                                                                                                                                                             |
| Township of<br>Murwillumbah                                      | С        | Area bounded by dotted line including parts of Queen Street, Police Lane, Murwillumbah Street, Wharf Street, Brisbane Street, Mooball Street, Rous Street, Waterloo Street, Ewing Street, Queensland Road, Byangum Road and Tumbulgum Road                                                                                                                                                                                                                                                                                                                                                                                                                                                                                                                                                                                                                                                                                                                                                                                                                                                                                                                                                                                                                                                                                                                                                                                                                                                                                                                                                                                                                                                                                                                                                                                                                                                                                                                                                                                          |
| Kyogle Council and Tweed Shire Council areas                     | D        | Roads, including roads with restricted access within Kyogle Council area identified and coloured in red (special stage) and green (liaison stage) on Appendix D, being the whole or parts of:  Afterlee Road, Allen Street, Apple Gum Road, Benns Road, Bentley Road, Boorabee Creek Road, Bourkes Road, Brays Road, Brangus Lane, Bungdozzle Road, Clarence Way, Collins Creek Road, Collins Valley Road, Crossleys Road, Dam Access Road, Doohans Road, Duck Creek Road, Dyraaba Road, Eden Creek Road, Edenville Road, Eggins Road, Fawcetts Plain Road, Ferndale Road, Finneys Forest Road, Greex Road, Geneva Road, Ghinni Ghi Road, Gonpa Road, Gradys Creek Road, Grass Tree Road, Green Pigeon Road, Hamiltons Forest Road, Hillyards Road, Homeleigh Road, Iron Pot Creek Road, Mallums Road, McDonalds Bridge Road, McDougall Street, Murray Scrub Road, ODonnell Creek Road, Old Cob O Corn Road, Olympian Road, Omagh Road, Pademelon Road, Peacock Creek Road, Phelps Road, Pitches Road, Rices Road, Richmond Range Forest Road, Sargents Road, Sextonville Road, Sextonville Forest Road, Sherwoods Road, Simes Road, Stratheden Road, Stringybark Lane, Summerland Way, Toonumbar Road, Trentys Lane, Turpentine Road, Upper Eden Creek Road, Walters Street, Warra Warra Lane, Warrazambil Creek Road, Webbs Road, Wender Road, Wiangaree Forest Road, Wiangaree Road, Wyndham Road and Wynlea Road.  Roads, including roads with restricted access within Tweed Shire Council area identified and coloured in red (special stage) and green (liaison stage) on Appendix D, being the whole or parts of:  Byrill Creek Road, Brays Creek Road, Cane Road, Chinderah Bay Drive, Chinderah Road, Clothiers Creek Road, Commercial Road, Coodgie Street, Cooradilla Road, Cudgera Road, Dulguigan Road, Kanes Road, Kellehers Road, Riverside Drive, Riverview Street, Round Mountain Road, Smarts Road, Syndicate Road, Terranova Road, Tomewin Road, Tumbulgum Road, Tweed Valley Way, Tyalgum Road and Urliup Road |
| Kyogle Remote Service<br>Zone                                    | Е        | Area bounded by dotted line including parts of Irwin Street, Kyogle Road, Summerland Way, Stratheden Street, Terranora Road, Tweed Valley Way                                                                                                                                                                                                                                                                                                                                                                                                                                                                                                                                                                                                                                                                                                                                                                                                                                                                                                                                                                                                                                                                                                                                                                                                                                                                                                                                                                                                                                                                                                                                                                                                                                                                                                                                                                                                                                                                                       |

## Appendix B