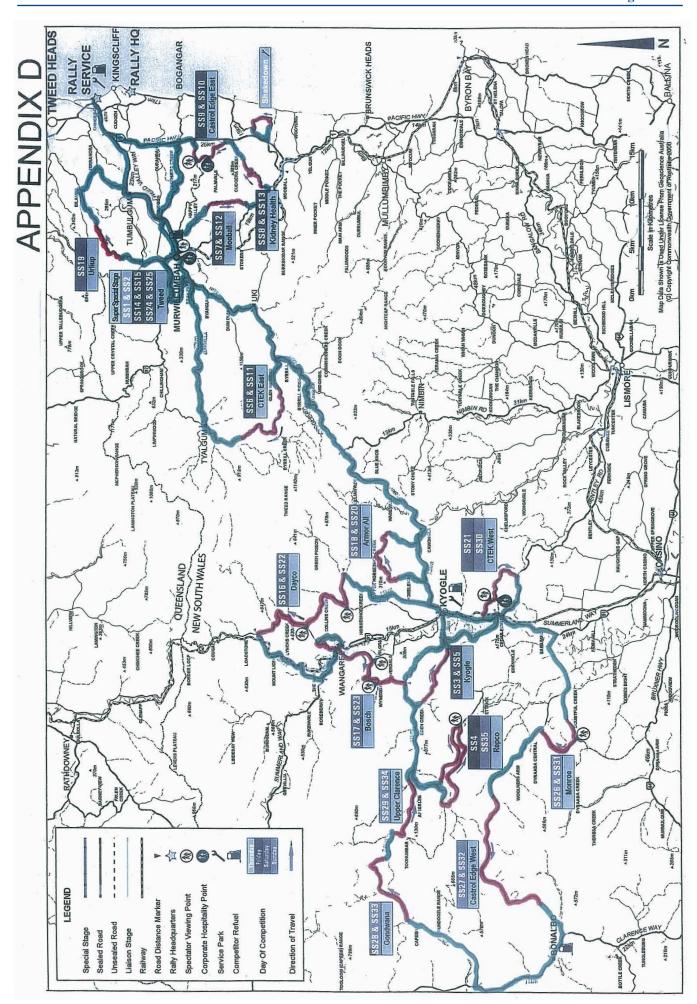

#### **SCHEDULE**

Order declaring the rally area under the Motor Sports (World Rally Championship) Act 2009

| Name                                                             | Appendix | Description                                                                                                                                                                                                                                                                                                                                                                                                                                                                                                                                                                                                                                                                                                                                                                                                                                                                                                                                                                                                                                                                                                                                                                                                                                                                                                                                                                                                                                                                                                                                                                                                                                                                                                                                                                                                                                                                                                                                                                                                                         |
|------------------------------------------------------------------|----------|-------------------------------------------------------------------------------------------------------------------------------------------------------------------------------------------------------------------------------------------------------------------------------------------------------------------------------------------------------------------------------------------------------------------------------------------------------------------------------------------------------------------------------------------------------------------------------------------------------------------------------------------------------------------------------------------------------------------------------------------------------------------------------------------------------------------------------------------------------------------------------------------------------------------------------------------------------------------------------------------------------------------------------------------------------------------------------------------------------------------------------------------------------------------------------------------------------------------------------------------------------------------------------------------------------------------------------------------------------------------------------------------------------------------------------------------------------------------------------------------------------------------------------------------------------------------------------------------------------------------------------------------------------------------------------------------------------------------------------------------------------------------------------------------------------------------------------------------------------------------------------------------------------------------------------------------------------------------------------------------------------------------------------------|
| Kingscliff Service Park<br>(Walter Peate Reserve,<br>Kingscliff) | A        | Area bounded by dotted line including Murphys Road and parts of Wommin Bay Road                                                                                                                                                                                                                                                                                                                                                                                                                                                                                                                                                                                                                                                                                                                                                                                                                                                                                                                                                                                                                                                                                                                                                                                                                                                                                                                                                                                                                                                                                                                                                                                                                                                                                                                                                                                                                                                                                                                                                     |
| Rally Australia<br>Headquarters, Kingscliff                      | В        | Area bounded by dotted line including parts of Bells Boulevarde,<br>Gunnamatta Avenue and Casuarina Way                                                                                                                                                                                                                                                                                                                                                                                                                                                                                                                                                                                                                                                                                                                                                                                                                                                                                                                                                                                                                                                                                                                                                                                                                                                                                                                                                                                                                                                                                                                                                                                                                                                                                                                                                                                                                                                                                                                             |
| Township of<br>Murwillumbah                                      | С        | Area bounded by dotted line including parts of Queen Street, Police Lane, Murwillumbah Street, Wharf Street, Brisbane Street, Mooball Street, Rous Street, Waterloo Street, Ewing Street, Queensland Road, Byangum Road and Tumbulgum Road                                                                                                                                                                                                                                                                                                                                                                                                                                                                                                                                                                                                                                                                                                                                                                                                                                                                                                                                                                                                                                                                                                                                                                                                                                                                                                                                                                                                                                                                                                                                                                                                                                                                                                                                                                                          |
| Kyogle Council and Tweed Shire Council areas                     | D        | Roads, including roads with restricted access within Kyogle Council area identified and coloured in red (special stage) and green (liaison stage) on Appendix D, being the whole or parts of:  Afterlee Road, Allen Street, Apple Gum Road, Benns Road, Bentley Road, Boorabee Creek Road, Bourkes Road, Brays Road, Brangus Lane, Bungdozzle Road, Clarence Way, Collins Creek Road, Collins Valley Road, Crossleys Road, Dam Access Road, Doohans Road, Duck Creek Road, Dyraaba Road, Eden Creek Road, Edenville Road, Eggins Road, Fawcetts Plain Road, Ferndale Road, Finneys Forest Road, Greex Road, Geneva Road, Ghinni Ghi Road, Gonpa Road, Gradys Creek Road, Grass Tree Road, Green Pigeon Road, Hamiltons Forest Road, Hillyards Road, Homeleigh Road, Iron Pot Creek Road, Mallums Road, McDonalds Bridge Road, McDougall Street, Murray Scrub Road, ODonnell Creek Road, Old Cob O Corn Road, Olympian Road, Omagh Road, Pademelon Road, Peacock Creek Road, Phelps Road, Pitches Road, Rices Road, Richmond Range Forest Road, Sargents Road, Sextonville Road, Sextonville Forest Road, Sherwoods Road, Simes Road, Stratheden Road, Stringybark Lane, Summerland Way, Toonumbar Road, Trentys Lane, Turpentine Road, Upper Eden Creek Road, Walters Street, Warra Warra Lane, Warrazambil Creek Road, Webbs Road, Wender Road, Wiangaree Forest Road, Wiangaree Road, Wyndham Road and Wynlea Road.  Roads, including roads with restricted access within Tweed Shire Council area identified and coloured in red (special stage) and green (liaison stage) on Appendix D, being the whole or parts of:  Byrill Creek Road, Brays Creek Road, Cane Road, Chinderah Bay Drive, Chinderah Road, Clothiers Creek Road, Commercial Road, Coodgie Street, Cooradilla Road, Cudgera Road, Dulguigan Road, Kanes Road, Kellehers Road, Riverside Drive, Riverview Street, Round Mountain Road, Smarts Road, Syndicate Road, Terranova Road, Tomewin Road, Tumbulgum Road, Tweed Valley Way, Tyalgum Road and Urliup Road |
| Kyogle Remote Service<br>Zone                                    | Е        | Area bounded by dotted line including parts of Irwin Street, Kyogle Road, Summerland Way, Stratheden Street, Terranora Road, Tweed Valley Way                                                                                                                                                                                                                                                                                                                                                                                                                                                                                                                                                                                                                                                                                                                                                                                                                                                                                                                                                                                                                                                                                                                                                                                                                                                                                                                                                                                                                                                                                                                                                                                                                                                                                                                                                                                                                                                                                       |