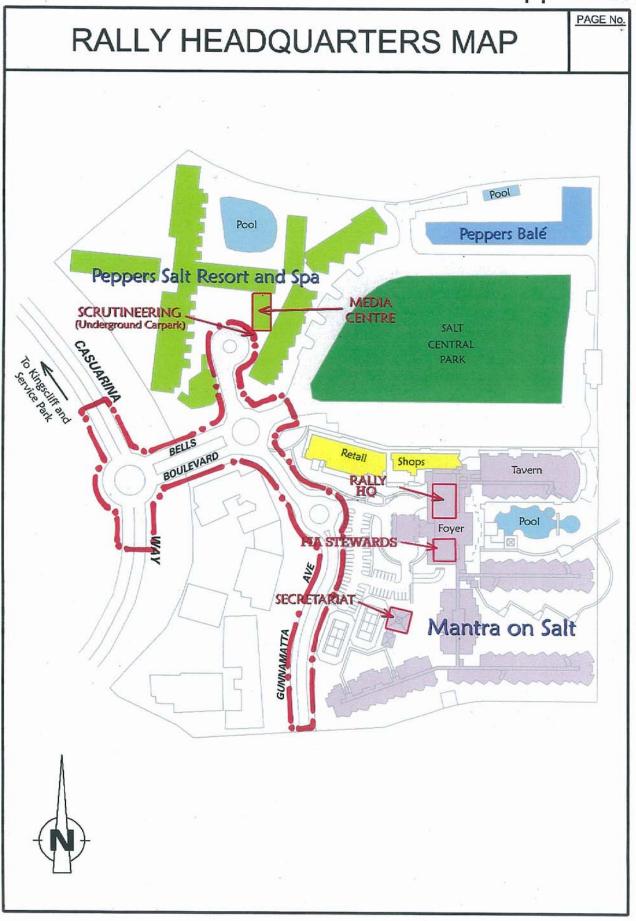

#### **SCHEDULE**

Order declaring the rally area under the Motor Sports (World Rally Championship) Act 2009

| Name                                                             | Appendix | Description                                                                                                                                                                                                                                                                                                                                                                                                                                                                                                                                                                                                                                                                                                                                                                                                                                                                                                                                                                                                                                                                                                                                                                                                                                                                                                                                                                                                                                                                                                                                                                                                                                                                                                                                                                                                                                                                                                                                                                                                                         |
|------------------------------------------------------------------|----------|-------------------------------------------------------------------------------------------------------------------------------------------------------------------------------------------------------------------------------------------------------------------------------------------------------------------------------------------------------------------------------------------------------------------------------------------------------------------------------------------------------------------------------------------------------------------------------------------------------------------------------------------------------------------------------------------------------------------------------------------------------------------------------------------------------------------------------------------------------------------------------------------------------------------------------------------------------------------------------------------------------------------------------------------------------------------------------------------------------------------------------------------------------------------------------------------------------------------------------------------------------------------------------------------------------------------------------------------------------------------------------------------------------------------------------------------------------------------------------------------------------------------------------------------------------------------------------------------------------------------------------------------------------------------------------------------------------------------------------------------------------------------------------------------------------------------------------------------------------------------------------------------------------------------------------------------------------------------------------------------------------------------------------------|
| Kingscliff Service Park<br>(Walter Peate Reserve,<br>Kingscliff) | A        | Area bounded by dotted line including Murphys Road and parts of Wommin Bay Road                                                                                                                                                                                                                                                                                                                                                                                                                                                                                                                                                                                                                                                                                                                                                                                                                                                                                                                                                                                                                                                                                                                                                                                                                                                                                                                                                                                                                                                                                                                                                                                                                                                                                                                                                                                                                                                                                                                                                     |
| Rally Australia<br>Headquarters, Kingscliff                      | В        | Area bounded by dotted line including parts of Bells Boulevarde,<br>Gunnamatta Avenue and Casuarina Way                                                                                                                                                                                                                                                                                                                                                                                                                                                                                                                                                                                                                                                                                                                                                                                                                                                                                                                                                                                                                                                                                                                                                                                                                                                                                                                                                                                                                                                                                                                                                                                                                                                                                                                                                                                                                                                                                                                             |
| Township of<br>Murwillumbah                                      | С        | Area bounded by dotted line including parts of Queen Street, Police Lane, Murwillumbah Street, Wharf Street, Brisbane Street, Mooball Street, Rous Street, Waterloo Street, Ewing Street, Queensland Road, Byangum Road and Tumbulgum Road                                                                                                                                                                                                                                                                                                                                                                                                                                                                                                                                                                                                                                                                                                                                                                                                                                                                                                                                                                                                                                                                                                                                                                                                                                                                                                                                                                                                                                                                                                                                                                                                                                                                                                                                                                                          |
| Kyogle Council and Tweed Shire Council areas                     | D        | Roads, including roads with restricted access within Kyogle Council area identified and coloured in red (special stage) and green (liaison stage) on Appendix D, being the whole or parts of:  Afterlee Road, Allen Street, Apple Gum Road, Benns Road, Bentley Road, Boorabee Creek Road, Bourkes Road, Brays Road, Brangus Lane, Bungdozzle Road, Clarence Way, Collins Creek Road, Collins Valley Road, Crossleys Road, Dam Access Road, Doohans Road, Duck Creek Road, Dyraaba Road, Eden Creek Road, Edenville Road, Eggins Road, Fawcetts Plain Road, Ferndale Road, Finneys Forest Road, Greex Road, Geneva Road, Ghinni Ghi Road, Gonpa Road, Gradys Creek Road, Grass Tree Road, Green Pigeon Road, Hamiltons Forest Road, Hillyards Road, Homeleigh Road, Iron Pot Creek Road, Mallums Road, McDonalds Bridge Road, McDougall Street, Murray Scrub Road, ODonnell Creek Road, Old Cob O Corn Road, Olympian Road, Omagh Road, Pademelon Road, Peacock Creek Road, Phelps Road, Pitches Road, Rices Road, Richmond Range Forest Road, Sargents Road, Sextonville Road, Sextonville Forest Road, Sherwoods Road, Simes Road, Stratheden Road, Stringybark Lane, Summerland Way, Toonumbar Road, Trentys Lane, Turpentine Road, Upper Eden Creek Road, Walters Street, Warra Warra Lane, Warrazambil Creek Road, Webbs Road, Wender Road, Wiangaree Forest Road, Wiangaree Road, Wyndham Road and Wynlea Road.  Roads, including roads with restricted access within Tweed Shire Council area identified and coloured in red (special stage) and green (liaison stage) on Appendix D, being the whole or parts of:  Byrill Creek Road, Brays Creek Road, Cane Road, Chinderah Bay Drive, Chinderah Road, Clothiers Creek Road, Commercial Road, Coodgie Street, Cooradilla Road, Cudgera Road, Dulguigan Road, Kanes Road, Kellehers Road, Riverside Drive, Riverview Street, Round Mountain Road, Smarts Road, Syndicate Road, Terranova Road, Tomewin Road, Tumbulgum Road, Tweed Valley Way, Tyalgum Road and Urliup Road |
| Kyogle Remote Service<br>Zone                                    | Е        | Area bounded by dotted line including parts of Irwin Street, Kyogle Road, Summerland Way, Stratheden Street, Terranora Road, Tweed Valley Way                                                                                                                                                                                                                                                                                                                                                                                                                                                                                                                                                                                                                                                                                                                                                                                                                                                                                                                                                                                                                                                                                                                                                                                                                                                                                                                                                                                                                                                                                                                                                                                                                                                                                                                                                                                                                                                                                       |

# RALLY AUSTRALIA Murwillumbah Appendix C