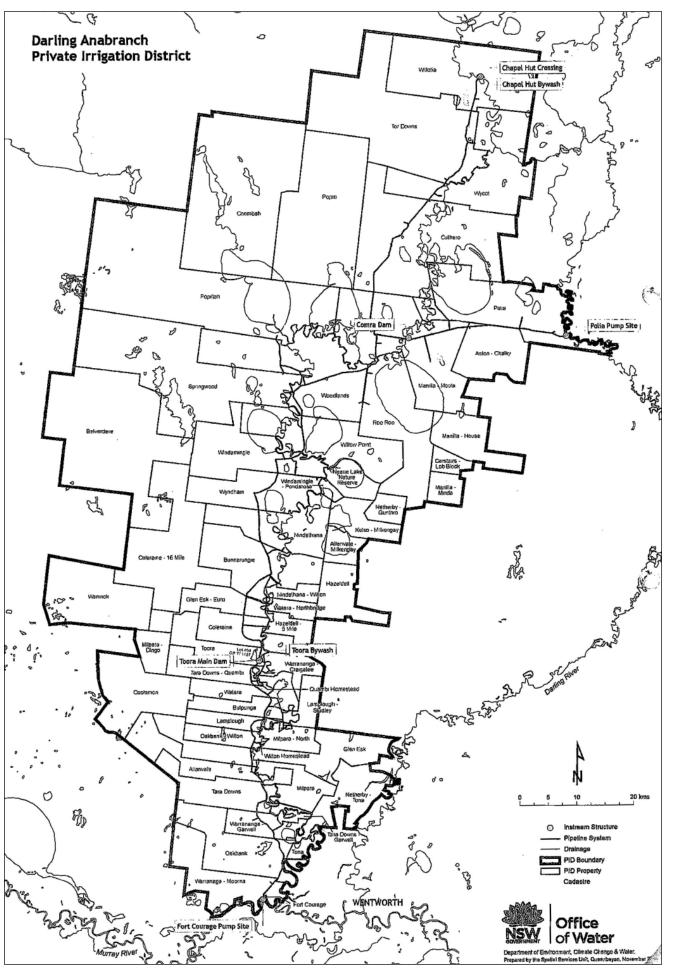

#### WATER MANAGEMENT ACT 2000

Section 158

PROCLAMATION

I, Professor MARIE BASHIR, AC, CVO, Governor of the State of New South Wales, with the advice of the Executive Council, and in pursuance of the power vested in me under section 158 of the Water Management Act 2000, do by this my Proclamation, authorise the private irrigation board Anabranch Water to take over the water supply works described in Schedule 1 which are located within the area shown in Schedule 2.

#### GOD SAVE THE QUEEN!

SCHEDULE 1