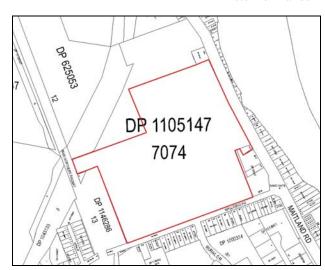

The area revoked and subsequently reserved as an addition to reserve 1005308 on the 30 July 2010 is also clarified by the diagram below.

File reference: MD79R149.

TONY KELLY, M.L.C., Minister for Lands

Lot 2913 DP755247 and Part Lot 7074 DP1105147.