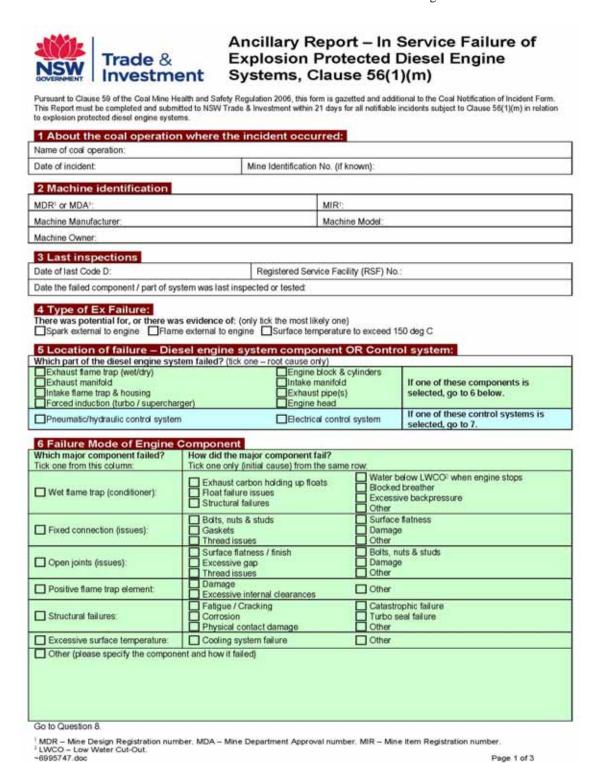

#### **COAL MINE HEALTH AND SAFETY REGULATION 2006**

Approval of Ancillary Report Form in relation to Explosion Protected Diesel Engine Systems

I, ROBERT REGAN, Chief Inspector, NSW Trade and Investment, Regional Infrastructure and Services, pursuant to Clause 59 of the Coal Mine Health and Safety Regulation 2006, approve the form set out in the Schedule below as the Ancillary Report form for all notifiable incidents subject to Clause 56(1)(m) in relation to explosion protected diesel engine systems under that Regulation.