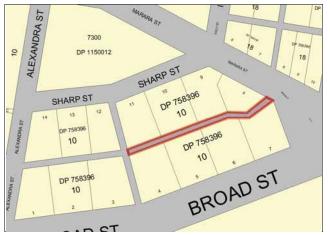

ved by the Service,) or a report from a qualified arborist if the removal relies upon significant structural weakness which is not obvious from photographic evidence, or to confirm that the tree did not contain hollows.

## **Penalties**

Failure to comply with the Tree Preservation Order is a breach of the Environmental Planning and Assessment Act and offences may be prosecuted, including penalty infringement notices and Court action. [6283]

### **CABONNE COUNCIL**

Public Notice - Road Naming

NOTICE is hereby given that Cabonne Council in pursuance of section 162 of the Roads Act 1993, has now determined the name for the Lane running east of Marara Street, Eugowra, between Sharp Street and Broad Street.

The name is 'Granite Lane'. The extent of the road is depicted on the map below.



G. L. P. FLEMING, General Manager, Cabonne Council, PO Box 17, Molong NSW 2866. [6284]

#### CLARENCE VALLEY COUNCIL

Roads Act 1993

Dedication of Land as Public Road

NOTICE is hereby given that pursuant to section 10 of the Roads Act 1993, the Clarence Valley Council dedicates the lands described in Schedule 1 hereunder, as public road. Dated 25 January 2012. SCOTT GREENSILL, General Manager, Clarence Valley Council, Locked Bag 23, Grafton NSW 2460.

## SCHEDULE 1

Land being the whole of Lot 1 in Deposited Plan 1158358, situated off Fitzroy Street, in the City of Grafton, in the Parish of Great Marlow, County of Clarence. [6285]

#### SHOALHAVEN CITY COUNCIL

Local Government Act 1993

Land Acquisition (Just Terms Compensation) Act 1991

Notice of Compulsory Acquisition of Land

SHOA