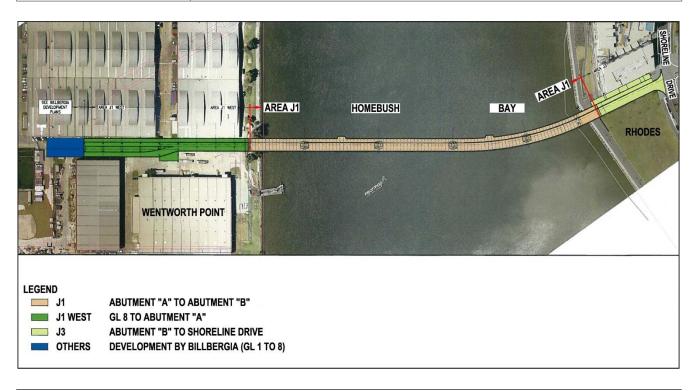

#### Schedule

| CLASS, NAME<br>AND NUMBER | DESCRIPTION                                                                                                                                                                                                                       |
|---------------------------|-----------------------------------------------------------------------------------------------------------------------------------------------------------------------------------------------------------------------------------|
| Transitway No 8010        | The road on the bridge structure between the western end of the western abutment Abutment A) at Wentworth Point and the eastern end of the eastern abutment Abutment B) at Rhodes, shown as J1 on the attached map (shown below). |