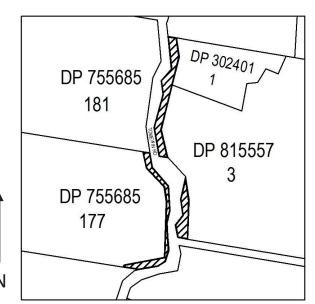

#### **ROADS ACT 1993**

Declaration of Crown Land as Public Road

Pursuant to section 12 of the *Roads Act 1993*, the Crown land shown by diagrams hereunder is, from the date of publication of this notice, dedicated as public road. The public road is declared to be Crown road within the meaning of the *Roads Act 1993*.

All crown land within the subject areas is shown by black hatching.

The Hon NIALL BLAIR, MLC Minister for Lands and Water

Crown lands reference: 16/05158