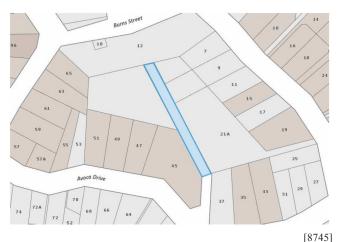

#### **ROADS ACT 1993**

ORDER Section 52A

Declaration of Bennelong Bridge as a Transitway in the Local Government Areas of the City of Canada Bay and City of Parramatta

I, the Minister for Roads, Maritime and Freight, pursuant to section 52A of the *Roads Act 1993* and on the recommendation of Roads and Maritime Services, by this Order, declare each of the roads described in the schedule below as a transitway, to be designated Transitway No 8010.

#### Schedule

| CLASS, NAME<br>AND NUMBER | DESCRIPTION                                                                                                                                                                                                                       |
|---------------------------|-----------------------------------------------------------------------------------------------------------------------------------------------------------------------------------------------------------------------------------|
| Transitway No 8010        | The road on the bridge structure between the western end of the western abutment Abutment A) at Wentworth Point and the eastern end of the eastern abutment Abutment B) at Rhodes, shown as J1 on the attached map (shown below). |