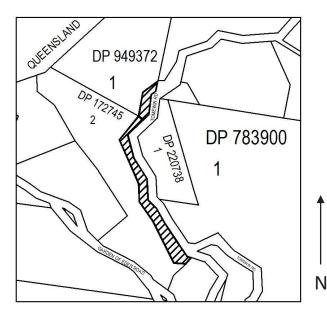

#### **ROADS ACT 1993**

Declaration of Crown Land as Public Road

Pursuant to section 12 of the *Roads Act 1993*, the Crown land shown by diagrams hereunder is, from the date of publication of this notice, dedicated as public road. The public road is declared to be Crown road within the meaning of the *Roads Act 1993*.

All crown land within the subject areas is shown by black hatching.

The Hon NIALL BLAIR, MLC Minister for Lands and Water

Crown lands reference: 16/05158