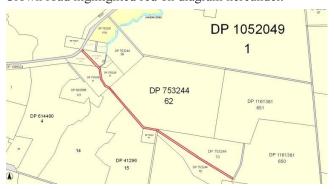

#### ROADS ACT 1993

ORDER

Transfer of a Crown Road to a Council

In pursuance of the provisions of section 151, *Roads Act* 1993, the Crown road specified in Schedule 1 is transferred to the Roads Authority specified in Schedule 2 hereunder, as from the date of publication of this notice and as from that date the roads specified in Schedule 1 cease to be a Crown road.

#### Schedule 1

Parish – Cullen and Oxley; County – Gordon Land District – Dubbo LGA – Western Plains Regional Council

Crown road highlighted red on diagram hereunder.