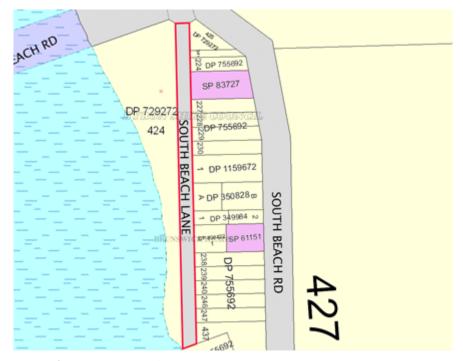

#### Transfer of a Crown Road to a Council

IN pursuance of the provisions of Section 151, *Roads Act 1993*, the Crown road specified in Column 1 is transferred to the Roads Authority specified in Column 2, hereunder, as from the date of publication of this notice and as from that date, the road specified in Column 1 ceases to be a Crown road.

The Hon Paul Toole, MP Minister for Lands and Forestry

| Column 1                                                                                                                                      | Column 2            |
|-----------------------------------------------------------------------------------------------------------------------------------------------|---------------------|
| Crown public road adjoining eastern boundary Lot 424 DP 729272 Parish Brunswick County Rous at Brunswick Heads as outlined in red on diagram. | Byron Shire Council |

Crown lands reference: 17/08970 - W589341

Council's reference: South Beach Lane – Brunswick Heads