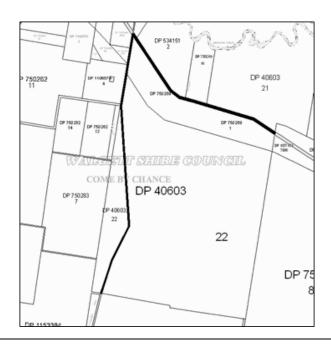

## **ROADS ACT 1993**

Section 257

**ORDER** 

Correction of Defective Instrument

As per the "Notification of Closing of a Road" 17/05960 which appeared in Government Gazette No 99 dated 08 September 2017, folios 4930 & 4931, part of the description is hereby amended. Under heading of "Schedule 1" the words "Crown roads at Come By Chance, being part Come By Chance road, north of Lot 1 DP7550269"; are deleted and replaced with "Crown roads at Come By Chance, being part Come By Chance road, north of Lot 1 DP750269".