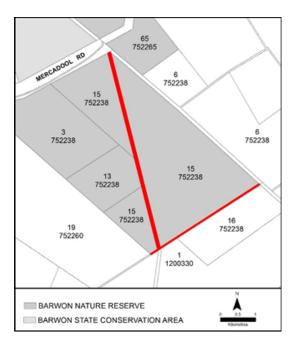

# NATIONAL PARKS AND WILDLIFE ACT 1974

NOTICE OF RESERVATION OF A STATE CONSERVATION AREA AND A NATURE RESERVE

I, General The Honourable David Hurley AC DSC (Ret'd), Governor of the State of New South Wales, with the advice of the Executive Council, reserve the lands described in the Schedule 1 below as part of **Barwon Nature Reserve** and Schedule 2 below as part of **Barwon State Conservation Area**, under the provisions of Section 30A(1) of the *National Parks and Wildlife Act 1974*.

# Schedule 1 – Barwon Nature Reserve

County Denham, Parishes Barwon and Roberts, about 84.9 hectares being the Crown public road shown red on the diagrams below

Schedule 2 – Barwon State Conservation Area

County Denham, Parishes Barwon and Manilla, about 41.3 hectares being the Crown public roads shown red in the diagrams below.

Papers OEH/ EF14/7062, EF14/7418

[n2018-1621]