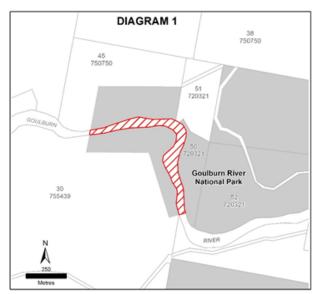

#### **Goulburn River National Park**

A total of about 236.48 hectares

- County Brisbane, Parishes Goulburn and Campbell, about 29.3 hectares being Lot 21 DP 750927 and Lot 26 DP 750916, inclusive of 1.48 hectares of Crown Road with Lot 21 DP750927 and Lot 26 DP750916.
- (ii) County Phillip, Parish Wollar and Comiala, 201.26 hectares being Lots 141, 145, 148 and 149 DP 755455, Lot 49 DP755422.
- (iii) Counties Phillip and Bligh, Parishes Lennox and Durridgere, about 5.92 hectares being the bed of the Goulburn River shown by hatching on Diagram 1 below.