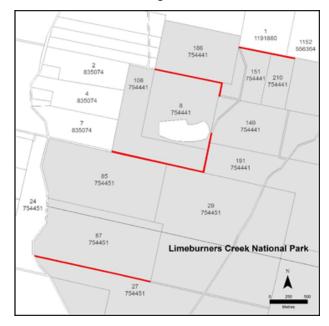

# Schedule 3

Parish Palmerston and Torrens, about 9.6 hectares being the Crown roads shown red in the diagram below

Papers OEH/EF14/7110 and EF14/7115

[n2018-1628]