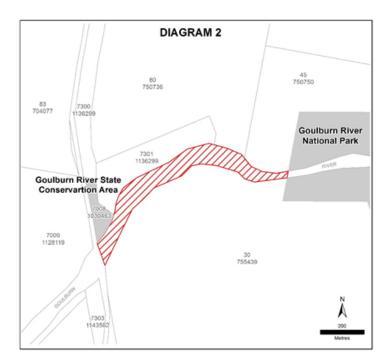

# **Goulburn River State Conservation Area**

Counties Bligh and Phillip, Parishes Ulan, Bobadeen, Durridgere and Lennox, about 9.7 hectares being Lot 7008 DP1030463 and the bed of the Goulburn River shown by hatching on Diagram 2 below.