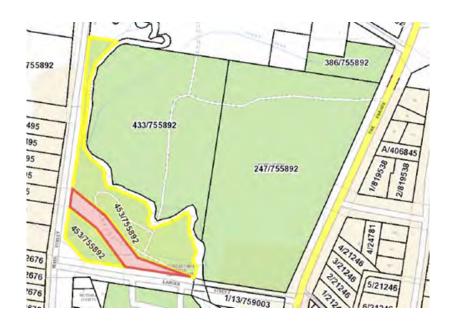

# Schedule 1 – Barwon Nature Reserve

County Denham, Parishes Barwon and Roberts, about 84.9 hectares being the Crown public road shown red on the diagrams below

Schedule 2 – Barwon State Conservation Area

County Denham, Parishes Barwon and Manilla, about 41.3 hectares being the Crown public roads shown red in the diagrams below.

Papers OEH/ EF14/7062, EF14/7418

[n2018-1621]