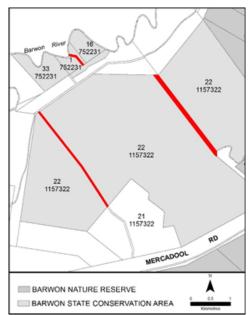

# NATIONAL PARKS AND WILDLIFE ACT 1974

NOTICE OF RESERVATION OF A STATE CONSERVATION AREA AND A NATURE RESERVE

I, General The Honourable David Hurley AC DSC (Ret'd), Governor of the State of New South Wales, with the advice of the Executive Council, reserve the lands described in the Schedule 1 below as part of **Barwon Nature Reserve** and Schedule 2 below as part of **Barwon State Conservation Area**, under the provisions of Section 30A(1) of the *National Parks and Wildlife Act 1974*.

# Schedule 1 – Barwon Nature Reserve

County Denham, Parishes Barwon and Roberts, about 84.9 hectares being the Crown public road shown red on the diagrams below

Schedule 2 – Barwon State Conservation Area

County Denham, Parishes Barwon and Manilla, about 41.3 hectares being the Crown public roads shown red in the diagrams below.

Papers OEH/ EF14/7062, EF14/7418

[n2018-1621]