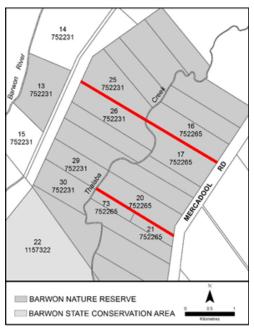

# NATIONAL PARKS AND WILDLIFE ACT 1974

NOTICE OF RESERVATION OF A STATE CONSERVATION AREA AND A NATURE RESERVE

I, General The Honourable David Hurley AC DSC (Ret'd), Governor of the State of New South Wales, with the advice of the Executive Council, reserve the lands described in the Schedule 1 below as part of **Barwon Nature Reserve** and Schedule 2 below as part of **Barwon State Conservation Area**, under the provisions of Section 30A(1) of the *National Parks and Wildlife Act 1974*.

# Schedule 1 – Barwon Nature Reserve

County Denham, Parishes Barwon and Roberts, about 84.9 hectares being the Crown public road shown red on the diagrams below

Schedule 2 – Barwon State Conservation Area

County Denham, Parishes Barwon and Manilla, about 41.3 hectares being the Crown public roads shown red in the diagrams below.

Papers OEH/ EF14/7062, EF14/7418

[n2018-1621]