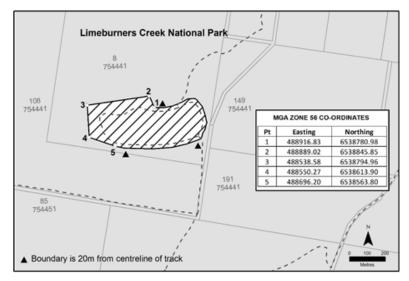

# Schedule 2

Parish Palmerston, about 197.37 hectares being Lots 8, 108 and 186 DP754441 exclusive of the about 15.9 hectares within Lot 8 DP754441 shown hatched in the diagram below.