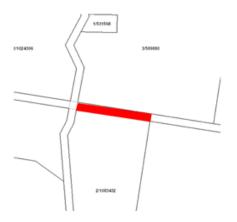

# **ORDER**

Transfer of Crown Road to a Council

In pursuance of the provisions of Section 152I of the *Roads Act 1993*, the Crown road specified in Schedule 1 is transferred to the roads authority specified in Schedule 2 hereunder as from the date of publication of this notice and as from that date the road specified in Schedule 1 ceases to be a Crown road.

The Hon Melinda Pavey, MP Minister for Water, Property and Housing

#### **SCHEDULE 1**

Parish: Woolgoolga
County: Fitzroy
Land District: Grafton

LGA: Coffs Harbour

DESCRIPTION: Crown public road separating Lot 122 DP1021498, Lot 1 section 33 DP 759113 and

Lot 2 section 33 DP 759113 from Lot 202 DP 1154105, Lot 13 section 33 DP

759113 and Lot 10 section 33 DP 759113 at Woolgoolga

# **SCHEDULE 2**

Roads Authority: Coffs Harbour City Council

Council's Ref: 0231/18DA

DoI-Lands & Water Ref: 19/05246 – W608431

(n2019-1529)