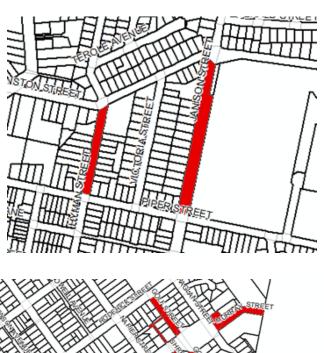

# Transfer of Crown Road to a Council

In pursuance of the provisions of Section 152I of the *Roads Act 1993*, the Crown road specified in Schedule 1 is transferred to the roads authority specified in Schedule 2 hereunder as from the date of publication of this notice and as from that date the road specified in Schedule 1 ceases to be a Crown road.

The Hon Melinda Pavey, MP Minister for Water, Property and Housing

# **SCHEDULE 1**

Parish: Tamworth County: Inglis

Land District: Tamworth Lands Office
LGA: Tamworth Regional Council

DESCRIPTION: Multiple Crown roads as shown on diagram below.

**SCHEDULE 2** 

Roads Authority: Tamworth Regional Council

Council's Ref: ml/KR/SF9397

DoI-Lands & Water Ref: 07/5845

(n2019-1553)