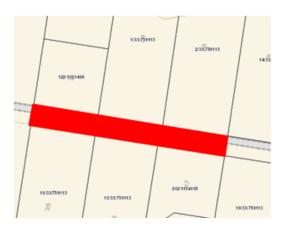

# **ORDER**

Transfer of Crown Road to a Council

In pursuance of the provisions of Section 152I of the *Roads Act 1993*, the Crown road specified in Schedule 1 is transferred to the roads authority specified in Schedule 2 hereunder as from the date of publication of this notice and as from that date the road specified in Schedule 1 ceases to be a Crown road.

The Hon Melinda Pavey, MP Minister for Water, Property and Housing

#### **SCHEDULE 1**

Parish: Woolgoolga
County: Fitzroy
Land District: Grafton

LGA: Coffs Harbour

DESCRIPTION: Crown public road separating Lot 122 DP1021498, Lot 1 section 33 DP 759113 and

Lot 2 section 33 DP 759113 from Lot 202 DP 1154105, Lot 13 section 33 DP

759113 and Lot 10 section 33 DP 759113 at Woolgoolga

# **SCHEDULE 2**

Roads Authority: Coffs Harbour City Council

Council's Ref: 0231/18DA

DoI-Lands & Water Ref: 19/05246 – W608431

(n2019-1529)