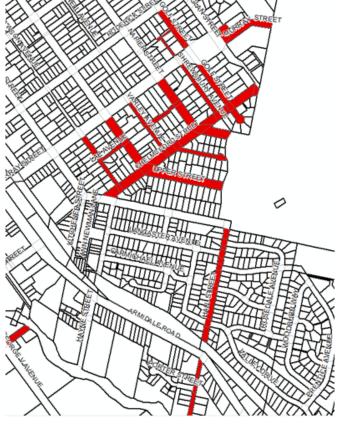

# **SCHEDULE 1**

Parish: Tamworth County: Inglis

Land District: Tamworth Lands Office
LGA: Tamworth Regional Council

DESCRIPTION: Multiple Crown roads as shown on diagram below.

**SCHEDULE 2** 

Roads Authority: Tamworth Regional Council