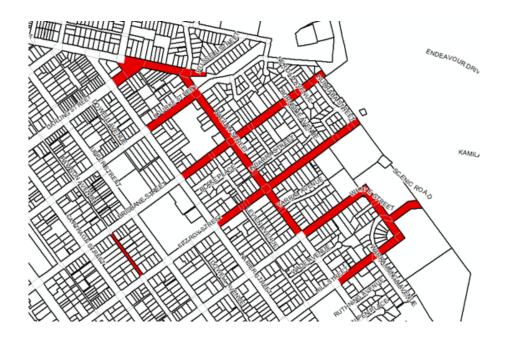

# Transfer of Crown Road to a Council

In pursuance of the provisions of Section 152I of the *Roads Act 1993*, the Crown road specified in Schedule 1 is transferred to the roads authority specified in Schedule 2 hereunder as from the date of publication of this notice and as from that date the road specified in Schedule 1 ceases to be a Crown road.

The Hon Melinda Pavey, MP Minister for Water, Property and Housing

# **SCHEDULE 1**

Parish: Tamworth County: Inglis

Land District: Tamworth Lands Office
LGA: Tamworth Regional Council

DESCRIPTION: Multiple Crown roads as shown on diagram below.

**SCHEDULE 2** 

Roads Authority: Tamworth Regional Council

Council's Ref: ml/KR/SF9397

DoI-Lands & Water Ref: 07/5845

(n2019-1553)