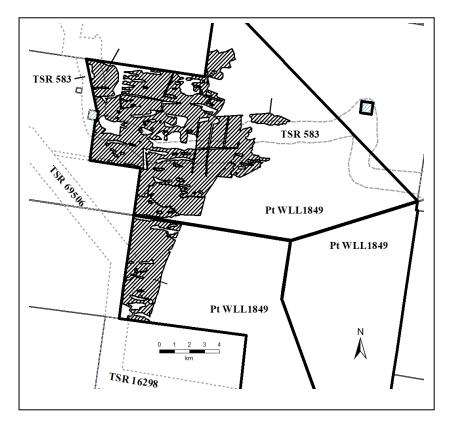

## **ALTERATION OF CONDITIONS OF A WESTERN LANDS LEASE**

It is hereby notified that in pursuance of the provisions of Section 7.3 of the Crown Land Management Act 2016, the conditions of the undermentioned Western Lands Lease have been altered as shown.

The Hon. Melinda Pavey, M.P. Minister for Water, Property and Housing

Administrative District – Balranald Shire – Balranald, County – Taila & Kilfera

The conditions of Western Lands Lease 1849, being the land contained within Folio Identifier 2/1198290 has been altered effective from 9 June 2021 by the inclusion of the conditions following.

## SPECIAL CONDITIONS ATTACHED TO WESTERN LANDS LEASE 1849

- 1. The lessee is authorised to Dryland Cultivate an additional 713 hectares. The total area allowed for cultivation is 7,977 and is shown hatched on the diagram below.
- The lessee must ensure that no cultivation or ancillary works associated with any cultivation occurs outside of the approved areas.