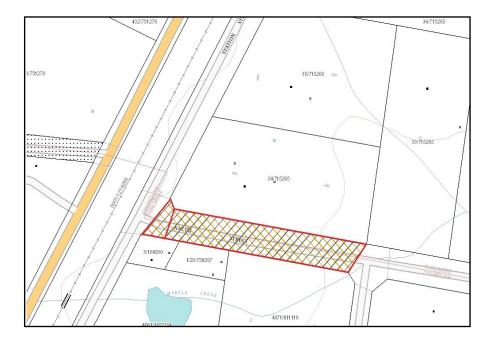

# **DEDICATION OF CROWN LAND AS PUBLIC ROAD**

IT is hereby notified that in pursuance of Section 12 of the *Roads Act 1993*, the crown land particularised below is, from the date of publication of this notice, dedicated as public road. The public road hereby dedicated is declared not to be crown road within the meaning of the *Roads Act 1993*.

The Hon. Melinda Pavey, M.P. Minister for Water, Property and Housing

Description

Parish – Undeathi County – Livingstone Land District – Wilcannia LGA – Central Darling

| Lot/DP    |
|-----------|
| 4/1154951 |
| 5/1154951 |

Note: Other parts of DP1154951 were dedicated as public road in Gazette dated

10 December 2010 Folio 5790.

File No.: 10/04991