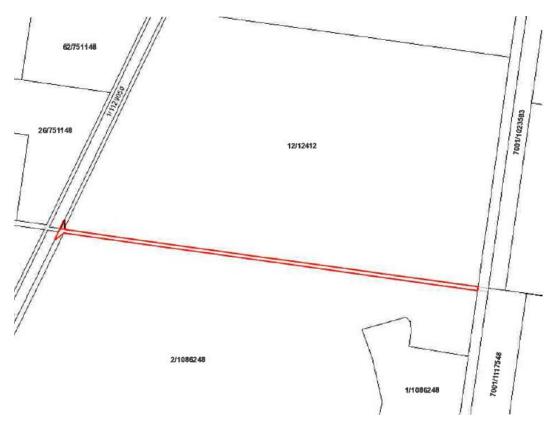

# **DEDICATION OF CROWN LAND AS PUBLIC ROAD**

IT is hereby notified that in pursuance of Section 12 of the *Roads Act 1993*, the crown land particularised below is, from the date of publication of this notice, dedicated as public road. The public road hereby dedicated is declared not to be crown road within the meaning of the *Roads Act 1993*.

The Hon. Melinda Pavey, M.P. Minister for Water, Property and Housing

Description

Parish – Tatiara County – Yanda Land District – Bourke LGA – Bourke

**Lot/DP** 55/1170341

Note: Other parts of DP1170341 were dedicated as public road in Gazette dated 27 July

2012 Folio 3577.

File No.: 11/08332