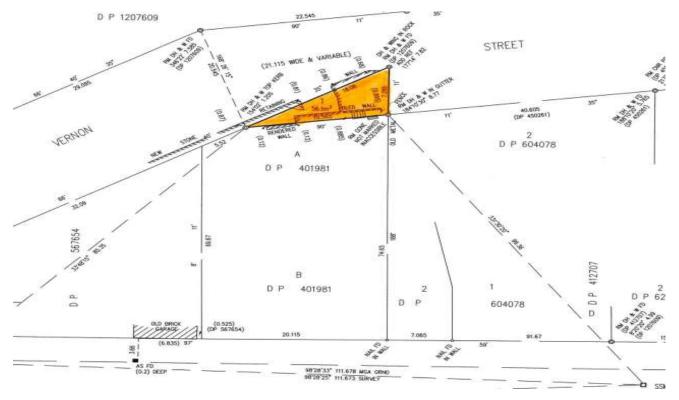

### Notification of Road Closure

NOTICE is hereby given under the provisions of the Roads Act 1993, that the road hereunder described is closed and the lands comprised therein cease to be public road and the rights of passage and access that previously existed in relation to the road so described is extinguished. Upon closing, title to the land, comprised in the former public road, vests in the body specified in the Schedule thereunder.

## DESCRIPTION

Parish – Hunters Hill: - Cumberland Land District – Metropolitan: LGA - Hunters Hill: Locality – Woolwich

Road Closed:

That Part of Vernon St identified as Road and shown shaded orange in the Plan identified below and comprised in the land identified as Vol 1140 Fol 203

## SCHEDULE

On closing, the land above remains vested in the Hunter's Hill Council as Operational Land. Authorised by Resolution of Council dated 19 July 2021 Resolution No 001/21

NICK TOBIN, Acting General Manager, Hunters Hill Council, Town Hall, 22 Alexandra Street, HUNTERS HILL, NSW, 2110