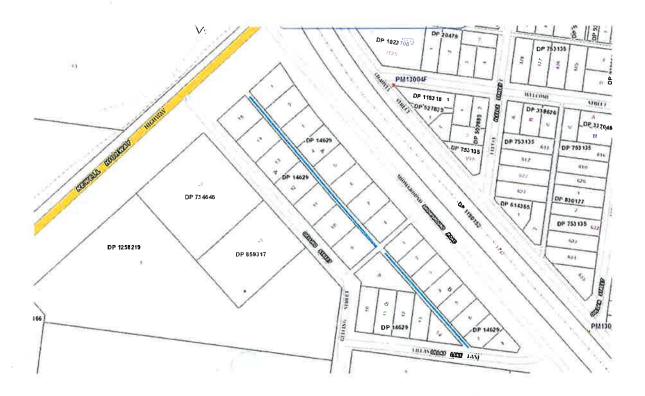

#### BLAND SHIRE COUNCIL

Roads Act 1993, Section 10

Dedication of Land as Public Road

NOTICE is hereby given that in accordance with the provisions of section 16 of the *Roads Act* 1993, the land held by Council as described in the Schedule below is hereby dedicated as public road. RAY SMITH, General Manager, Bland Shire Council, PO Box 21, West Wyalong, NSW 2671.

#### Schedule

The land comprising of the unnamed lane adjoining Lots 1-15 Section A DP14629, Lots 1-7, Lot 9 and Lots 13-14 Section B DP14629, in the Parish of Wyalong, County of Gipps shown in the diagram below