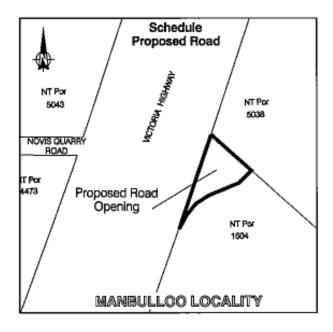

## ORDER TO OPEN ROAD

I, KIRRILY CHAMBERS, Director Land Administration, as delegate of the Minister for Lands and Planning, under section 21 of the *Control of Roads Act*, order a new road be opened through NT Portion 1604 in accordance with Survey Plan No. S2001/246 and as shown on the map in the Schedule.