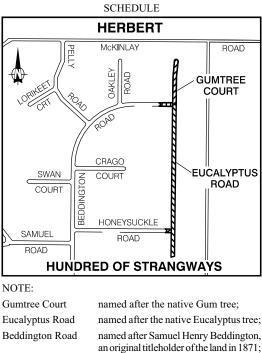

## **Place Names Act** NAMING OF PLACES

I, GERALD FRANCIS McCARTHY, Minister for Lands and Planning:

- (a) under section 11(1)(a) of the Place Names Act and with reference to section 43 of the Interpretation Act, revoke the instrument naming Dargie Road dated 31 October 1996 and published in Gazette No. G47 of 20 November 1996: and
- under section 11(1)(a) of the Place Names Act, approve (b) the recommendation contained in a report by the Place Names Committee that the roads shown hatched on the plan in the Schedule be named Dargie Road, May Court and Woodlands Road as specified on the plan.

Dated 10th December, 2010.

| Dargie Road    | is named in commemoration of<br>Charles and Emily Dargie (1864-<br>1929 and 1874-1955 respectively), early<br>Daly River farmers. |
|----------------|-----------------------------------------------------------------------------------------------------------------------------------|
| May Court      | is named in commemoration of Arthur<br>John May ( - 2007), a surveyor who<br>worked in the Territory for 30 years.                |
| Woodlands Road | is named after the original estate named for the subdivision.                                                                     |