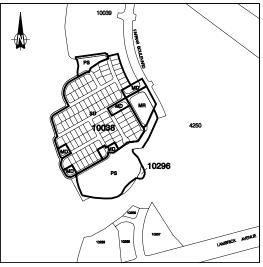

## NOTICE OF MAKING OF AMENDMENT TO NT PLANNING SCHEME AMENDMENT No. 169 PALMERSTON LOCALITY

I, GERALD FRANCIS McCARTHY, the Minister for Lands and Planning, under section 28(1) of the *Planning Act*, give notice that –

- (a) I have, under section 13(2)(a) of the Act, amended the NT Planning Scheme by rezoning Lot 10038 and proposed Lot 10296 Town of Palmerston (Johnston); and
- (b) copies of the amendment, Amendment No. 169, are available from the Offices of the Department of Lands and Planning, Ground Floor, 38 Cavenagh Street, Darwin. Dated 10th December, 2010.