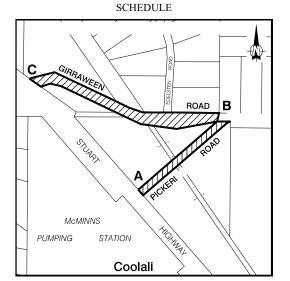

## NAMING OF PLACE

I, GERALD FRANCIS McCARTHY, Minister for Lands and Planning, under section 11(1)(a) of the Place Names Act, approve the recommendation contained in a report of the Place Names Committee for the Northern Territory that the roads shown hatched on the map in the Schedule be named Gumtree Court, Eucalyptus Road, Beddington Road and Honeysuckle Road.

#### G F M CARTHY

Honeysuckle Road named after the plant Grevillea.

and