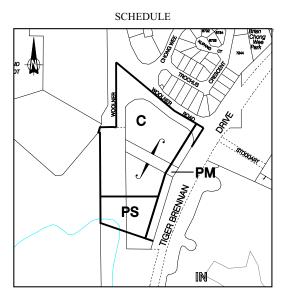

## NOTICE OF MAKING OF AMENDMENT TO NT PLANNING SCHEME AMENDMENT No. 170

### DARWIN LOCALITY

I, GERALD FRANCIS McCARTHY, the Minister for Lands and Planning, under section 28(1) of the *Planning Act*, give notice that –

- (a) I have, under section 13(2)(a)(i) of the *Act*, amended the NT Planning Scheme by rezoning part Lot 9737 Town of Nightcliff (Muirhead); and
- (b) copies of the amendment, Amendment No. 170, are available from the Offices of the Department of Lands and Planning, Ground Floor, 38 Cavenagh Street, Darwin.