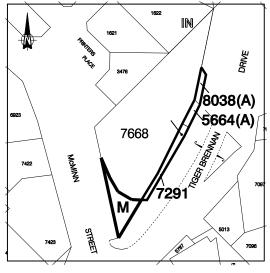

## Planning Act NOTICE OF MAKING OF AMENDMENT TO NT PLANNING SCHEME AMENDMENT No. 158 DARWIN LOCALITY

I, GERALD FRANCIS McCARTHY, the Minister for Lands and Planning, under section 28(1) of the *Planning Act*, give notice that –

(a) I have, under section 25 of the *Act*, amended the NT Planning Scheme by rezoning:

part Lots 5409, 6645 and 5629 Town of Darwin (40 and 64 Woolner Road and 216 Tiger Brennan Drive, Woolner) from Zone MD (Multiple Dwelling Residential) to Zone C (Commercial);

part Lots 6645 and 5409 own of Darwin (40 and 64 Woolner Road, Woolner) from MD (Multiple Dwelling Residential) to Zone PM (Proposed Main Road); and

part Lots 6645 and 5629 (64 Woolner Road and 216 Tiger Brennan Drive, Woolner) from MD (Multiple Dwelling Residential) to Zone PS (Public Open Space)

(b) copies of the amendment, Amendment No. 158, are available from the Offices of the Department of Lands and Planning, Ground Floor, 38 Cavenagh Street, Darwin.

Dated 10th December, 2010.

14/1