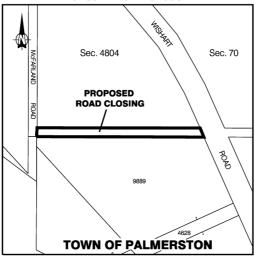

## ORDER TO CLOSE PART OF ROAD

I, CRAIG REDMOND BRADLEY, Director Land Administration, as delegate of the Minister for Lands and Planning, under section 21 of the *Control of Roads Act*, order that part of the road reserve indicated, by bold lines on the diagram in the Schedule and more particularly delineated on Survey Plan No. S2009/271 deposited with the Surveyor-General be closed.

# SCHEDULE PROPOSED ROAD CLOSURE