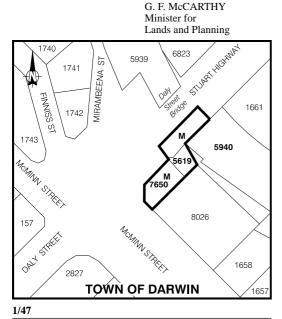

#### NOTICE OF MAKING OF AMENDMENT TO NT PLANNING SCHEME AMENDMENT No. 198 DARWIN LOCALITY

I, GERALD FRANCIS McCARTHY, the Minister for Lands and Planning, under section 28(1) of the *Planning Act*, give notice that-

- (a) I have, under section 12(2) of the Act, amended the NT Planning Scheme by rezoning Lot 7650 and part Lots 5619 and 5940 Town of Darwin from Zones CB (Central Business) and PS (Public Open Space) to Zone M (Main Road); and
- (b) copies of the amendment (Amendment No. 198) are available from the Offices of the Department of Lands and Planning, Ground Floor, 38 Cavenagh Street, Darwin.