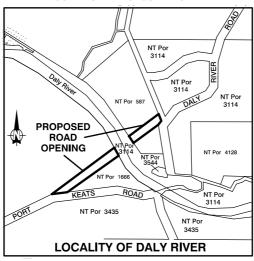

## ORDER TO OPEN ROAD

I, GERRY McCARTHY, Minister for Lands and Planning, under section 22 of the *Control of Roads Act*, order a new road be opened through NT Portion 587 and 1666 in accordance with Survey Plan Nos S2010/203A-B and as shown on the map in the Schedule.

## SCHEDULE PROPOSED ROAD

Note: Survey Plan Nos S2010/203A-B may be inspected at the office of the Surveyor-General, National Australia Bank House, Darwin.