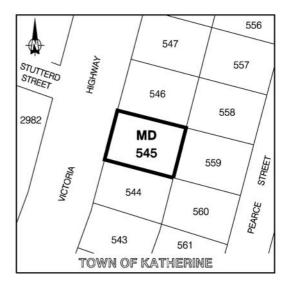

#### **Planning Act**

NOTICE OF MAKING OF AMENDMENT TO NT PLANNING SCHEME AMENDMENT No. 187

#### KATHERINE LOCALITY

I, GERALD FRANCIS McCARTHY, the Minister for Lands and Planning, under section 28(1) of the *Planning Act*, give notice that-

- (a) I have, under section 25(2)(a) of the Act, amended the NT Planning Scheme by rezoning Lot 545 Town of Katherine (21 Victoria Highway, Katherine South) from Zone SK3 (Specific Use zone Katherine No. 3) to Zone MD (Multiple Dwelling Residential); and
- (b) copies of the amendment, (Amendment No. 187), are available from the Offices of the Department of Lands and Planning, Ground Floor, 38 Cavenagh Street, Darwin.

Dated 15th June, 2011.

G. F. McCARTHY Minister for Lands and Planning