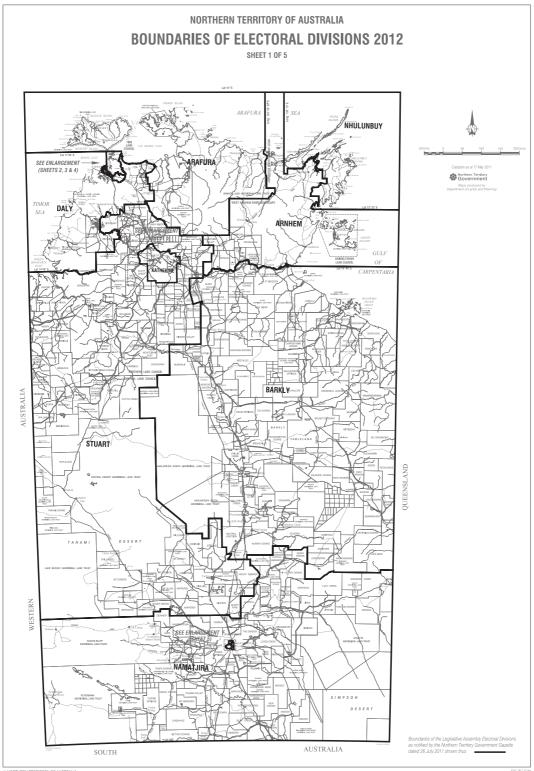

#### Electoral Act 2004

NORTHERN TERRITORY REDISTRIBUTION AUGMENTED REDISTRIBUTION COMMITTEE REPORT ON THE REDISTRIBUTION OF THE NORTHERN TERRITORY INTO DIVISIONS

Pursuant to section 147 of the *Electoral Act*, the Augmented Redistribution Committee advises that:

- a the Territory is redistributed into divisions
- b the name of each division is specified
- c the boundaries of each division are shown on the maps attached at Schedules 1-5.

Maps showing the redistribution and the accompanying report are available for inspection at the following Northern Territory Electoral Commission offices: