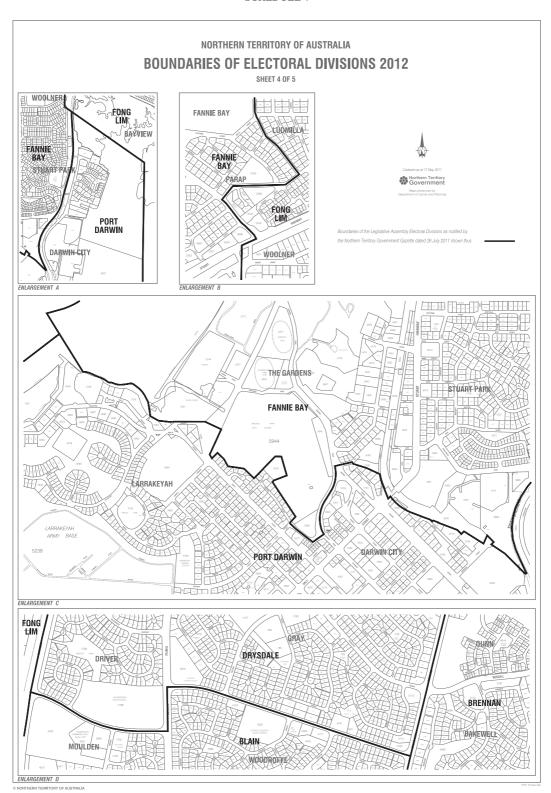

#### Electoral Act 2004

NORTHERN TERRITORY REDISTRIBUTION AUGMENTED REDISTRIBUTION COMMITTEE REPORT ON THE REDISTRIBUTION OF THE NORTHERN TERRITORY INTO DIVISIONS

Pursuant to section 147 of the *Electoral Act*, the Augmented Redistribution Committee advises that:

- a the Territory is redistributed into divisions
- b the name of each division is specified
- c the boundaries of each division are shown on the maps attached at Schedules 1-5.

Maps showing the redistribution and the accompanying report are available for inspection at the following Northern Territory Electoral Commission offices: