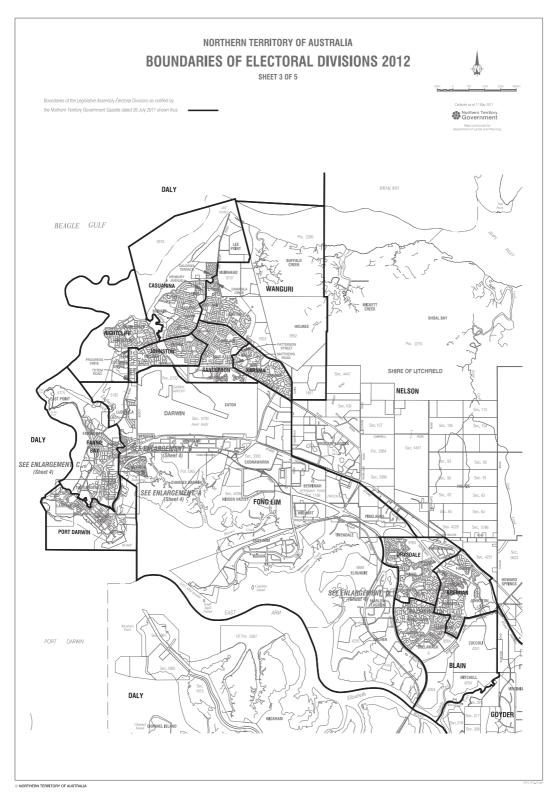

#### Electoral Act 2004

NORTHERN TERRITORY REDISTRIBUTION AUGMENTED REDISTRIBUTION COMMITTEE REPORT ON THE REDISTRIBUTION OF THE NORTHERN TERRITORY INTO DIVISIONS

Pursuant to section 147 of the *Electoral Act*, the Augmented Redistribution Committee advises that:

- a the Territory is redistributed into divisions
- b the name of each division is specified
- c the boundaries of each division are shown on the maps attached at Schedules 1-5.

Maps showing the redistribution and the accompanying report are available for inspection at the following Northern Territory Electoral Commission offices: