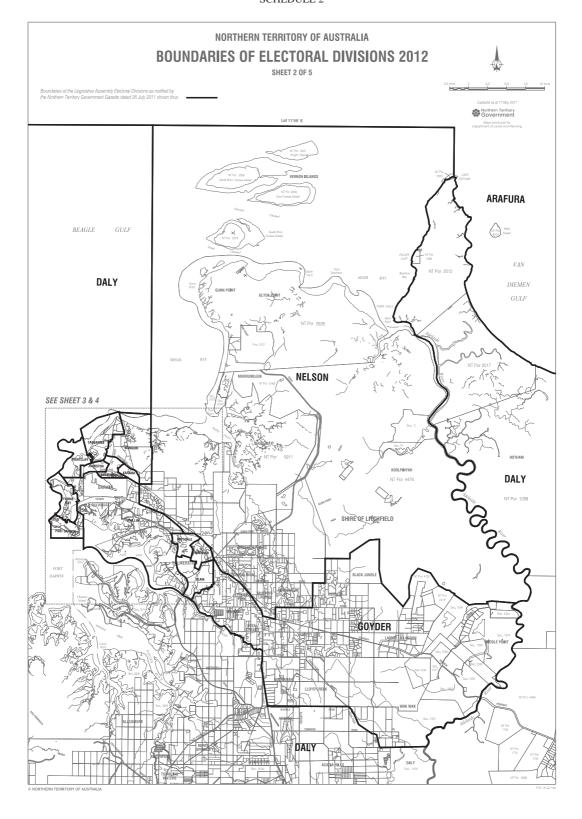

#### Electoral Act 2004

NORTHERN TERRITORY REDISTRIBUTION AUGMENTED REDISTRIBUTION COMMITTEE REPORT ON THE REDISTRIBUTION OF THE NORTHERN TERRITORY INTO DIVISIONS

Pursuant to section 147 of the *Electoral Act*, the Augmented Redistribution Committee advises that:

- a the Territory is redistributed into divisions
- b the name of each division is specified
- c the boundaries of each division are shown on the maps attached at Schedules 1-5.

Maps showing the redistribution and the accompanying report are available for inspection at the following Northern Territory Electoral Commission offices: