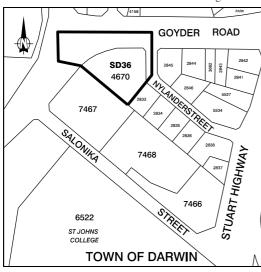

#### DARWIN LOCALITY

- I, GERALD FRANCIS McCARTHY, the Minister for Lands and Planning, under section 28(1) of the *Planning Act*, give notice that –
- (a) I have, under section 25 of the Act, amended the NT Planning Scheme by rezoning Lot 4670 Town of Darwin (19 Goyder Road, Parap) from Zone SC (Service Commercial) to Zone SD 36 (Specific Use Zone) to facilitate the use and development of the land predominately for residential purposes with a minor component for commercial activities
- (b) copies of the amendment, Amendment No. 180, are available from the Offices of the Department of Lands and Planning, Ground Floor, 38 Cavenagh Street, Darwin.