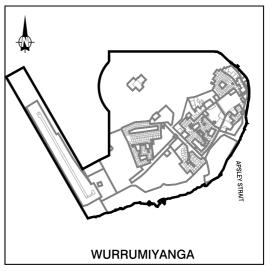

# WURRRUMIYANGA LOCALITY

- I, GERALD FRANCIS McCARTHY, the Minister for Lands and Planning, under section 28(1) of the *Planning Act*, give notice that –
- (a) I have amended the NT Planning Scheme by including an Area Plan and Zoning Map for Wurrumiyanga in Part 8 of the NT Planning Scheme; and
- (b) Copies of the amendment are available from the Offices of the Department of Lands and Planning, Ground Floor, 38 Cavenagh Street, Darwin.