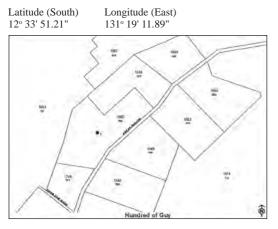

#### QUARANTINE PLACE

The area of land near Middle Point that is the part of section 1560 of Hundred of Guy contained within a circle of radius 2 m centred at the point numbered 1 as marked on the plan and having the following co-ordinates: