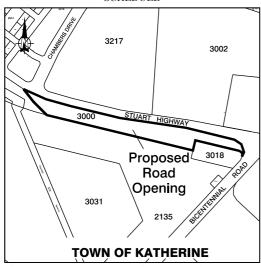

# PROPOSAL TO OPEN ROAD

- I. GARRY WEST, Surveyor-General, under section 18 of the Control of Roads Act:
- give notice of a proposal to open a road through Lot 3000, Town of Katherine in accordance with Survey Plan No. S2012/157 and as shown on the map in the Schedule; and
- (b) advise the adjoining owner is as follows:
- (i) Lot 3018, Town of Katherine Lake Marong Ptv Ltd PO Box 1874 KATHERINE NT 0851
- (ii) Lot 3182, Town of Katherine Katherine Town Council PO Box 1071 KATHERINE NT 0851
- (iii) Northern Land Council GPO Box 1222 DARWIN NT 0801

Dated 6th September, 2012.

G. WEST Surveyor-General

Notes:

Survey Plan No. S2012/157 may be inspected at the office of the Surveyor-General, National Australia Bank House, Darwin.

Under section 20 of the Act, a person may object to the proposal by serving notice on the Minister.

### **SCHEDULE**

5/40