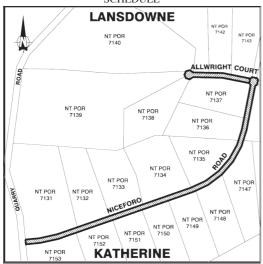

#### NAMING OF PLACE

I. GERALD FRANCIS McCARTHY. Minister for Lands and Planning, under section 11(1)(a) of the Place Names Act, approve the recommendation contained in a report of the Place Names Committee for the Northern Territory that the roads shown hatched on the map in the Schedule be named Allwright Court and Niceforo Road.

Dated 1st August, 2012.

G. F. McCARTHY Minister for Lands and Planning

Note:

Allwright Court

named after John (Jack) Allwright a Katherine resident, who worked with the Lands Survey Department and at the Katherine Experimental Farm; and

Niceforo Road

named after Bruno Niceforo a Katherine resident, who owned many businesses in the town.

## **SCHEDULE**

1/40