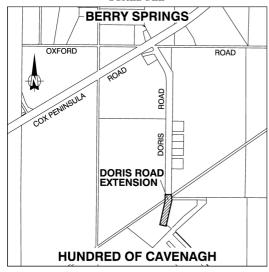

#### NAMING OF PLACE

I, GERALD FRANCIS McCARTHY, Minister for Lands and Planning, under section 11(1)(a) of the *Place Names Act*, approve the recommendation contained in a report of the Place Names Committee for the Northern Territory that the road shown hatched on the map in the Schedule be named Doris Road.

Dated 1st August, 2012.

G. F. McCARTHY Minister for Lands and Planning

Note:

Doris Road

named after Doris Barden, a nursing sister who came to Darwin in 1958, marrying the chemist Roy Barden. The Barden family developed the water skiing complex "Lakes Resort" adjacent to Lake Deane.