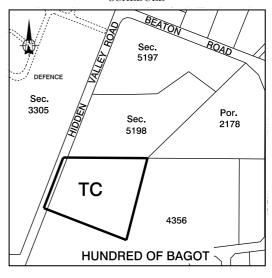

#### NOTICE OF MAKING OF AMENDMENT TO NT PLANNING SCHEME AMENDMENT No. 246

- I, TERENCE KENNEDY MILLS, the Minister for Lands, Planning and the Environment, under section 28(1) of the Planning Act, give notice that-
- (a) I have, under section 25(2)(a) of the Act, amended the NT Planning Scheme by rezoning part Section 4356 Hundred of Bagot from Zone GI (General Industry) to Zone TC (Tourist Commercial); and
- (b) copies of the amendment, (Amendment No. 246), are available from the Offices of the Department of Lands, Planning and the Environment, Ground Floor, 16 Parap Road, Parap.

Dated 20th October, 2012.

T. K. MILLS Minister for Lands, Planning and the Environment