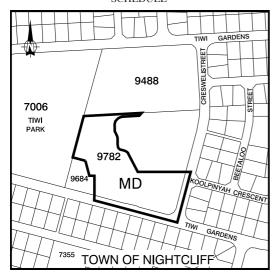

#### DARWIN LOCALITY

- I, TERENCE KENNEDY MILLS, the Minister for Lands, Planning and the Environment, under section 28(1) of the *Planning Act*, give notice that –
- (a) I have, under section 13(2)(a) of the Act, amended the NT Planning Scheme by rezoning Part Lot 9782 Town of Nightcliff from Zone CP (Community Purposes) to Zone MD (Multiple Dwelling Residential); and
- (b) copies of the amendment, (Amendment No. 250), are available from the Offices of the Department of Lands, Planning and the Environment, Ground Floor, Arnhemica House, 16 Parap Road, Parap.

Dated 20th October, 2012.

T. K. MILLS Minister for Lands, Planning and the Environment