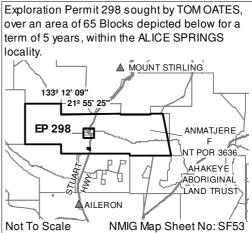

Exploration Permit 301 sought by TOM OATES. over an area of 8 Blocks depicted below for a term of 5 years, within the ALICE SPRINGS locality. 134º 36' 57" 21º 50' 47 EP 301 ANMATJERE **CLP 562 NT POR 2138 ▲**KURRAJONG UTOPIA Not To Scale NMIG Map Sheet No: SF53