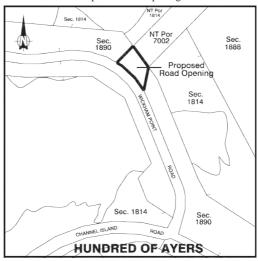

## ORDER TO OPEN ROAD

I, CRAIG REDMOND BRADLEY, Director Land Administration, as delegate of the Minister for Lands and Planning, under section 21 of the *Control of Roads Act*, order a new road be opened through Section 1890 in the Hundred of Ayers in accordance with Survey Plan No. S2011/229E and as shown on the map in the Schedule. Dated 19th March, 2012.

### Proposed Road Opening