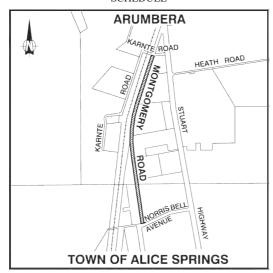

#### NAMING OF PLACE

I, GERALD FRANCIS McCARTHY, Minister for Lands and Planning, under section 11(1)(a) of the *Place Names Act*, approve the recommendation contained in a report of the Place Names Committee for the Northern Territory that the road shown hatched on the map in the Schedule be named Montgomery Road.

Dated 14th March, 2012.

G. F. McCARTHY Minister for Lands and Planning

Note:

Montgomery Road

named after Greg Montgomery, the first person in the Northern Territory to put grid-connected solar power on his home.