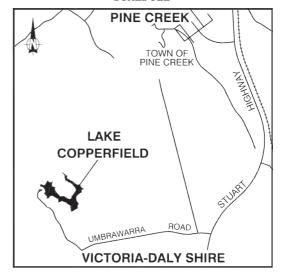

## ALTERATION OF NAME OF PLACE

I, GERALD FRANCIS McCARTHY, Minister for Lands and Planning, under section 11(1)(a) of the *Place Names Act*, approve the recommendation contained in a report of the Place Names Committee for the Northern Territory that the name of the place shown shaded in black on the plan in the Schedule be altered from Copperfield Recreation Dam to Lake Copperfield.

Dated 23rd March, 2012.

G. F. McCARTHY Minister for Lands and Planning

# Note:

Lake Copperfield

named after the nearby Copperfield Creek.