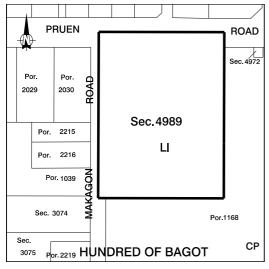

Ms Kate Smyth Planner Strategic Lands Planning Department of Lands and Planning GPO Box 1680 DARWIN NT 0801 or

Fax: (08) 8999 7189 or

Email:planning@nt.gov.au

(e) the proposed amendment is to the NT Planning Scheme, to rezone section 4989 Hundred of Bagot (93 Pruen Road, Berrimah) from Zone U (Utilities) to Zone LI (Light Industry). Dated 13th June, 2012.