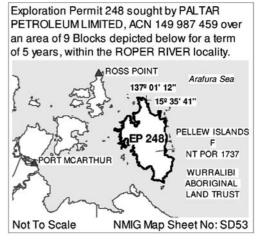

#### Petroleum Act (NT) Section 18

NOTICE OF PETROLEUM PERMIT APPLICATION(S) OVER ABORIGINAL LAND

**Objections under Section 19 of the** *Petroleum Act*: Pursuant to section 19 of the *Petroleum Act*, a person who has an estate or interest in relation to land compromised in, or land contiguous with land comprised in, an area covered by the proposed grant

may, within two (2) months after the notification day, lodge in writing an objection to the proposed grant. Such objection may be lodged at the Office of the Minister for Primary Industry, Fisheries & Resources, c/- Department of Resources, Centrepoint Building, 48-50 Smith Street Mall, DARWIN NT 0800 or GPO Box 3000 DARWIN NT 0801.

Notification Date: 1 August 2012.

6/31