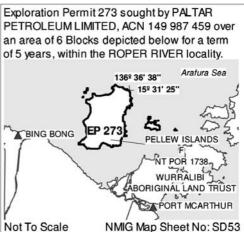

#### Petroleum Act (NT) Section 18

NOTICE OF PETROLEUM PERMIT APPLICATION(S) OVER ABORIGINAL LAND

**Objections under Section 19 of the** *Petroleum Act*: Pursuant to section 19 of the *Petroleum Act*, a person who has an estate or interest in relation to land compromised in, or land contiguous with land comprised in, an area covered by the proposed grant

may, within two (2) months after the notification day, lodge in writing an objection to the proposed grant. Such objection may be lodged at the Office of the Minister for Primary Industry, Fisheries & Resources, c/- Department of Resources, Centrepoint Building, 48-50 Smith Street Mall, DARWIN NT 0800 or GPO Box 3000 DARWIN NT 0801.

Notification Date: 1 August 2012.

6/31