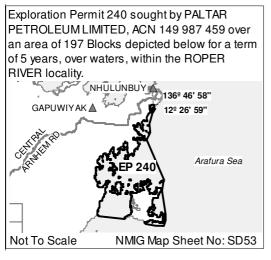

#### Petroleum Act (NT) Section 18

NOTICE OF PETROLEUM PERMIT APPLICATION(S) **Objections under section 19 of the** *Petroleum Act*: Pursuant to section 19 of the *Petroleum Act*, a person who has an estate or interest in relation to land compromised in, or land contiguous with land comprised in, an area covered by the proposed grant may, within two (2) months after the notification day, lodge in writing an objection to the proposed grant. Such objection may be lodged at the Office of the Minister for Primary Industry, Fisheries & Resources, c/- Department of Resources, Centrepoint Building, 48-50 Smith Street Mall, DARWIN NT 0800 or GPO Box 3000 DARWIN NT 0801.

Notification Date: 29 August, 2012. 7/35