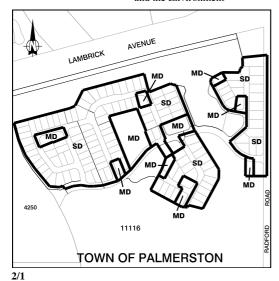

- (a) I have, under section 25(2)(a) of the Act, amended the NT Planning Scheme by rezoning Part Lot 11116 Town of Palmerston from Zone FD (Future Development) to Zone SD (Single Dwelling Residential) and Zone MD (Multiple Dwelling Residential); and
- (b) copies of the amendment, (Amendment No. 256), are available from the Offices of the Department of Lands, Planning and the Environment, Ground Floor, 16 Parap Road, Parap.