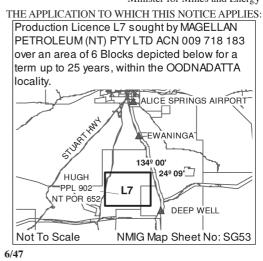

## Petroleum Act (NT) Section 45(1A) and 70A Native Title Act 1993 (CTH) Section 29 NOTICE OF PROPOSED GRANT OF

#### PRODUCTION LICENCE

The Honourable WILLEM WESTRA VAN HOLTHE MLA, the Northern Territory Minister for Mines and Energy, C/-Department of Mines and Energy, GPO Box 4550 DARWIN, NT 0801, hereby give notice in accordance with section 29 of the *Native Title Act 1993 (Commonwealth)* and section 45(1A) and 70A of the *Petroleum Act* (Northern Territory) respectively, of the intent to do acts, namely to grant the following production licence application.

Nature of *Act(s)*: The grant of a production licence under the *Petroleum Act* authorises the holder to explore for and recover petroleum from the licence area and to carry out such operations and execute such works in the licence area as are necessary for the exploration for and recovery of petroleum for a term that the Minister thinks fit and to seek renewals. The term for which it is intended to grant the production licence referred to in this notice commences from the date of grant. Further information about the act may be obtained from the Department of Mines and Energy, GPO Box 4550 DARWIN NT 0801, or Centrepoint Building 48-50 Smith Street Darwin NT 0800, telephone (08) 8999 5396.