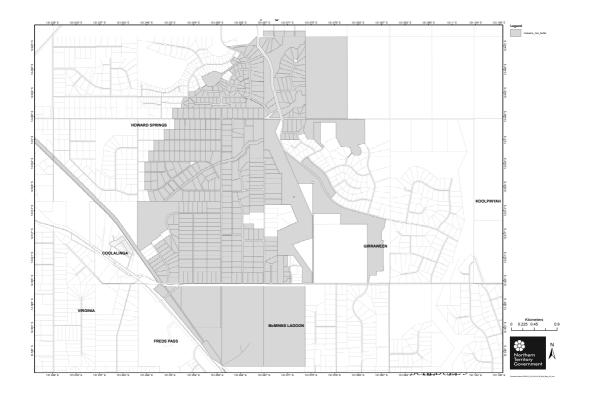

# DECLARATION OF QUARANTINE PLACE FOR BANANA AND PLANTAIN PLANTS - HOWARD SPRINGS

I, ANDREW ROBERT TOMKINS, Acting Chief Inspector of Plant Health:

- (a) under section 18(1) of the Plant Health Act, declare the following areas to be a quarantine place for the control of the declared pest Banana Freckle Phyllosticta cavendishii (the declared pest):
  - the properties listed in Schedule 1 and depicted shaded in grey on the plan in Schedule 2 (the restricted area):
  - (ii) the properties listed in Schedule 3 and depicted shaded in light grey on the plan in Schedule 4 (the control area); and
- (b) declare the quarantine place for the purposes mentioned in section 18(2)(b) and (c)(i) to (iv) and (d) of the Act;
- (c) specify that the following prohibitions apply to the whole of the quarantine place:
  - the entry into the quarantine place of any declared host plant for the declared pest (a *host plant*) is prohibited;
  - (ii) the movement of any host plant, or material from a host plant, within the quarantine place is prohibited;
  - (iii) the removal of any host plant, or material from a host plant, from the quarantine place (other than removal under the direction of the Chief Inspector) is prohibited;
  - (iv) the propogation or planting of host plants within the quarantine place is prohibited; and
- (d) specify that the reason for the decision to make this declaration is because the quarantine place is affected by the declared pest; and
- (e) specify that a person whose interests are or might be affected by the decision has a right to apply under section 58 of the Act for reconsideration of the decision; and

SCHEDULE 2

Howard Springs 1 km Buffer - 5/11/2013

|                                  | SCHEDULE 3                               |             |                        | HOWARD SPRINGS                   | Hundred of Bagot                     | LOT          |                        |
|----------------------------------|------------------------------------------|-------------|------------------------|----------------------------------|--------------------------------------|--------------|------------------------|
| Suburb                           | Location                                 | Parcel      | Parcel                 | HOWARD SPRINGS<br>HOWARD SPRINGS | Hundred of Bagot<br>Hundred of Bagot | LOT<br>LOT   | AA<br>7                |
|                                  | Name                                     | Type        | Label                  | HOWARD SPRINGS                   | Hundred of Bagot                     | LOT          | Y                      |
| HOWADD CDDINGS                   | Hundred of Decet                         | Caa         | Can 1019               | HOWARD SPRINGS                   | Hundred of Bagot                     | LOT          |                        |
| HOWARD SPRINGS<br>HOWARD SPRINGS | Hundred of Bagot<br>Hundred of Bagot     | Sec.<br>LOT | Sec. 4048<br>AB        | HOWARD SPRINGS                   | Hundred of Bagot                     | LOT          | W                      |
| HOWARD SPRINGS                   | Hundred of Bagot                         | LOT         | AA                     | HOWARD SPRINGS                   | Hundred of Bagot                     | LOT          |                        |
| HOWARD SPRINGS                   | Hundred of Bagot                         | Sec.        | Sec. 4049              | HOWARD SPRINGS                   | Hundred of Bagot                     | LOT          | AD                     |
| HOWARD SPRINGS                   | Hundred of Bagot                         | Sec.        | Sec. 6128              | HOWARD SPRINGS<br>HOWARD SPRINGS | Hundred of Bagot<br>Hundred of Bagot | LOT<br>LOT   | V<br>U                 |
| HOWARD SPRINGS                   | Hundred of Bagot                         | Por.        | Por. 2733              | HOWARD SPRINGS                   | Hundred of Bagot                     | LOT          |                        |
| HOWARD SPRINGS                   | Hundred of Bagot                         | Por.        | Por. 2818              | HOWARD SPRINGS                   | Hundred of Bagot                     | LOT          | S                      |
| HOWARD SPRINGS                   | Hundred of Bagot                         | Sec.        | Sec. 5857              | HOWARD SPRINGS                   | Hundred of Bagot                     | LOT          |                        |
| HOWARD SPRINGS<br>HOWARD SPRINGS | Hundred of Bagot<br>Hundred of Bagot     | LOT<br>Sec. | 9<br>Sec. 3259         | HOWARD SPRINGS                   | Hundred of Bagot                     | Sec.         | Sec. 5519              |
| HOWARD SPRINGS                   | Hundred of Bagot                         | Sec.        | Sec. 3239<br>Sec. 4894 | HOWARD SPRINGS                   | Hundred of Bagot                     | Por.         | Por. 1674              |
| HOWARD SPRINGS                   | Hundred of Bagot                         | Sec.        | Sec. 4431              | VIRGINIA                         | Hundred of Bagot                     | LOT          | 17                     |
| HOWARD SPRINGS                   | Hundred of Bagot                         | Sec.        | Sec. 273               | VIRGINIA                         | Hundred of Bagot                     | LOT          | 1<br>Don 2196          |
| HOWARD SPRINGS                   | Hundred of Bagot                         | Sec.        | Sec. 6574              | HOWARD SPRINGS<br>HOWARD SPRINGS | Hundred of Bagot<br>Hundred of Bagot | Por.<br>Sec. | Por. 2186<br>Sec. 303  |
| JOHNSTON                         | Town of Palmerston                       |             | 1168                   | HOWARD SPRINGS                   | Hundred of Bagot                     | Sec.         | Sec. 3383              |
| JOHNSTON                         | Town of Palmerston                       | LOT         |                        | HOWARD SPRINGS                   | Hundred of Bagot                     | LOT          | 15                     |
| HOWARD SPRINGS                   | Hundred of Bagot                         | LOT         |                        | HOWARD SPRINGS                   | Hundred of Bagot                     | Sec.         | Sec. 4335              |
| HOWARD SPRINGS                   | Hundred of Bagot                         | LOT         |                        | HOWARD SPRINGS                   | Hundred of Bagot                     | Sec.         | Sec. 4334              |
| HOWARD SPRINGS<br>HOWARD SPRINGS | Hundred of Bagot<br>Hundred of Bagot     | LOT<br>LOT  |                        | HOWARD SPRINGS                   | Hundred of Bagot                     | Sec.         | Sec. 4333              |
| HOWARD SPRINGS                   | Hundred of Bagot                         | LOT         |                        | HOWARD SPRINGS                   | Hundred of Bagot                     | Sec.         | Sec. 4332              |
| HOWARD SPRINGS                   | Hundred of Bagot                         | LOT         |                        | HOWARD SPRINGS                   | Hundred of Bagot                     | LOT          | 17                     |
| HOWARD SPRINGS                   | Hundred of Bagot                         | LOT         |                        | HOWARD SPRINGS<br>HOWARD SPRINGS | Hundred of Bagot<br>Hundred of Bagot | LOT<br>LOT   | 14<br>18               |
| ZUCCOLI                          | Town of Palmerston                       | LOT         | 10030                  | HOWARD SPRINGS                   | Hundred of Bagot                     | Sec.         | Sec. 5086              |
| JOHNSTON                         | Town of Palmerston                       |             | 10974                  | HOWARD SPRINGS                   | Hundred of Bagot                     | Sec.         | Sec. 5085              |
| JOHNSTON                         | Town of Palmerston                       | LOT         |                        | HOWARD SPRINGS                   | Hundred of Bagot                     | LOT          | 19                     |
| ZUCCOLI                          | Town of Palmerston                       |             | 11789                  | HOWARD SPRINGS                   | Hundred of Bagot                     | Sec.         | Sec. 5084              |
| ZUCCOLI                          | Town of Palmerston                       |             | 11702                  | HOWARD SPRINGS                   | Hundred of Bagot                     | Sec.         | Sec. 5083              |
| ZUCCOLI<br>ZUCCOLI               | Town of Palmerston<br>Town of Palmerston |             | 11703<br>11704         | HOWARD SPRINGS                   | Hundred of Bagot                     | LOT          |                        |
| JOHNSTON                         | Town of Palmerston                       | LOT         |                        | HOWARD SPRINGS                   | Hundred of Bagot                     | LOT          | 11<br>D                |
| VIRGINIA                         | Hundred of Bagot                         | LOT         |                        | HOWARD SPRINGS<br>HOWARD SPRINGS | Hundred of Bagot<br>Hundred of Bagot | LOT<br>LOT   | 10                     |
| VIRGINIA                         | Hundred of Bagot                         | LOT         | 24                     | HOWARD SPRINGS                   | Hundred of Bagot                     | LOT          | 20                     |
| VIRGINIA                         | Hundred of Bagot                         | LOT         | 23                     | HOWARD SPRINGS                   | Hundred of Bagot                     |              | Y                      |
| VIRGINIA                         | Hundred of Bagot                         | LOT         | 14                     | HOWARD SPRINGS                   | Hundred of Bagot                     | LOT          | C                      |
| VIRGINIA                         | Hundred of Bagot                         | LOT         |                        | HOWARD SPRINGS                   | Hundred of Bagot                     | LOT          | 23                     |
| VIRGINIA<br>VIRGINIA             | Hundred of Bagot<br>Hundred of Bagot     | LOT<br>LOT  | 15                     | HOWARD SPRINGS                   | Hundred of Bagot                     | LOT          | 2                      |
| VIRGINIA                         | Hundred of Bagot                         | LOT         | 21                     | HOWARD SPRINGS                   | Hundred of Bagot                     | LOT          |                        |
| VIRGINIA                         | Hundred of Bagot                         | LOT         |                        | HOWARD SPRINGS<br>HOWARD SPRINGS | Hundred of Bagot<br>Hundred of Bagot | LOT<br>LOT   | 1<br>7                 |
| VIRGINIA                         | Hundred of Bagot                         | LOT         | 18                     | HOWARD SPRINGS                   | Hundred of Bagot                     | LOT          |                        |
| HOWARD SPRINGS                   | Hundred of Bagot                         | Sec.        | Sec. 198               | HOWARD SPRINGS                   | Hundred of Bagot                     | LOT          |                        |
| VIRGINIA                         | Hundred of Bagot                         | LOT         | 19                     | HOWARD SPRINGS                   | Hundred of Bagot                     | LOT          | 4                      |
| VIRGINIA                         | Hundred of Bagot                         |             | 30                     | HOWARD SPRINGS                   | Hundred of Bagot                     | LOT          |                        |
| VIRGINIA                         | Hundred of Bagot                         | LOT         |                        | HOWARD SPRINGS                   | Hundred of Bagot                     | LOT          | 2                      |
| VIRGINIA<br>VIRGINIA             | Hundred of Bagot<br>Hundred of Bagot     | LOT<br>LOT  |                        | HOWARD SPRINGS<br>HOWARD SPRINGS | Hundred of Bagot                     | Sec.         | Sec. 3869              |
| VIRGINIA                         | Hundred of Bagot                         | LOT         |                        | HOWARD SPRINGS                   | Hundred of Bagot<br>Hundred of Bagot | Por.<br>Sec. | Por. 2728<br>Sec. 6344 |
| HOWARD SPRINGS                   | Hundred of Bagot                         | Sec.        | Sec. 4432              | HOWARD SPRINGS                   | Hundred of Bagot                     | Sec.         | Sec. 6343              |
| VIRGINIA                         | Hundred of Bagot                         | LOT         | 3                      | HOWARD SPRINGS                   | Hundred of Bagot                     | Por.         | Por. 2179              |
| VIRGINIA                         | Hundred of Bagot                         | Sec.        | Sec. 3296              | HOWARD SPRINGS                   | Hundred of Bagot                     | Por.         | Por. 2729              |
| VIRGINIA                         | Hundred of Bagot                         | LOT         |                        | HOWARD SPRINGS                   | Hundred of Bagot                     | Sec.         | Sec. 6342              |
| VIRGINIA                         | Hundred of Bagot                         | LOT         |                        | HOWARD SPRINGS                   | Hundred of Bagot                     | Por.         | Por. 2730              |
| HOWARD SPRINGS                   | Hundred of Bagot                         | LOT         |                        | HOWARD SPRINGS                   | Hundred of Bagot                     | Por.         | Por. 2731              |
| HOWARD SPRINGS<br>HOWARD SPRINGS | Hundred of Bagot<br>Hundred of Bagot     | LOT         |                        | HOWARD SPRINGS                   | Hundred of Bagot                     | Por.         | Por. 2732              |
| HOWARD SPRINGS                   | Hundred of Bagot                         | LOT<br>LOT  |                        | COOLALINGA<br>HOWARD SPRINGS     | Hundred of Bagot<br>Hundred of Bagot | Por.<br>LOT  | Por. 2166<br>R         |
| HOWARD SPRINGS                   | Hundred of Bagot                         | LOT         |                        | HOWARD SPRINGS                   | Hundred of Bagot                     | Sec.         | Sec. 3868              |
| HOWARD SPRINGS                   | Hundred of Bagot                         | LOT         |                        | HOWARD SPRINGS                   | Hundred of Bagot                     | LOT          | V                      |
| HOWARD SPRINGS                   | Hundred of Bagot                         | LOT         |                        | HOWARD SPRINGS                   | Hundred of Bagot                     | LOT          |                        |
| HOWARD SPRINGS                   | Hundred of Bagot                         | LOT         |                        | HOWARD SPRINGS                   | Hundred of Bagot                     | LOT          |                        |
| HOWARD SPRINGS                   | Hundred of Bagot                         | LOT         | l                      | HOWARD SPRINGS                   | Hundred of Bagot                     | LOT          | G                      |
|                                  |                                          |             |                        |                                  |                                      |              |                        |