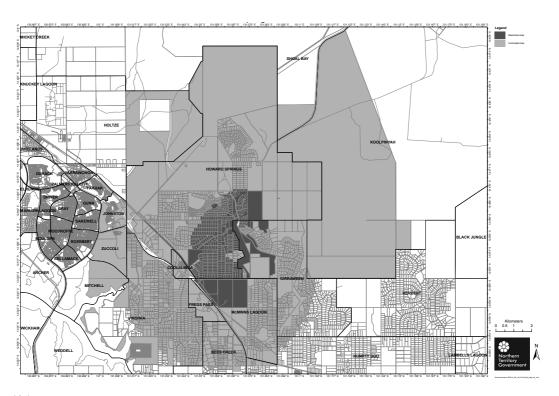

# DECLARATION OF QUARANTINE PLACE FOR BANANA AND PLANTAIN PLANTS - HOWARD SPRINGS

I, ANDREW ROBERT TOMKINS, Acting Chief Inspector of Plant Health:

- (a) under section 18(1) of the Plant Health Act, declare the following areas to be a quarantine place for the control of the declared pest Banana Freckle Phyllosticta cavendishii (the declared pest):
  - the properties listed in Schedule 1 and depicted shaded in grey on the plan in Schedule 2 (the restricted area):
  - (ii) the properties listed in Schedule 3 and depicted shaded in light grey on the plan in Schedule 4 (the control area); and
- (b) declare the quarantine place for the purposes mentioned in section 18(2)(b) and (c)(i) to (iv) and (d) of the Act;
- (c) specify that the following prohibitions apply to the whole of the quarantine place:
  - the entry into the quarantine place of any declared host plant for the declared pest (a *host plant*) is prohibited;
  - (ii) the movement of any host plant, or material from a host plant, within the quarantine place is prohibited;
  - (iii) the removal of any host plant, or material from a host plant, from the quarantine place (other than removal under the direction of the Chief Inspector) is prohibited;
  - (iv) the propogation or planting of host plants within the quarantine place is prohibited; and
- (d) specify that the reason for the decision to make this declaration is because the quarantine place is affected by the declared pest; and
- (e) specify that a person whose interests are or might be affected by the decision has a right to apply under section 58 of the Act for reconsideration of the decision; and