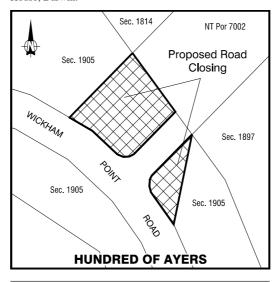

## ORDER TO CLOSE PART OF ROAD

I, MELISSA JAYNE CHUDLEIGH, Director Land Administration, as delegate of the Minister for Lands, Planning and the Environment, under section 21 of the *Control of Roads Act*, order that part of Wickham Point Road in the Hundred of Ayers as indicated by bold lines on the diagram in the Schedule and more particularly delineated on Survey Plan No. S2013/215 deposited with the Surveyor-General, be closed.