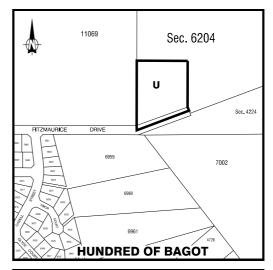

Part section 6204 Hundred of Bagot in the suburb of Leanyer from Zone OR (Organised Recreation) to Zone U (Utilities);

Section 1685 Hundred of Strangways in the locality of Bees Creek from Zone RL (Rural Living) to Zone U (Utilities);