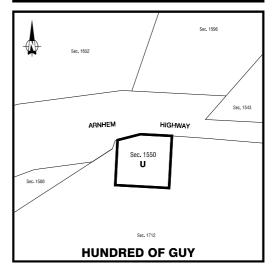

Section 1550 Hundred of Guy in the locality of Lambells Lagoon from Zone H (Horticultuer) to Zone U (Utilities);

(b) Copies of the amendment, (Amendment No. 282), are available from the Offices of the Department of Lands, Planning and the Environment, Ground Floor, Arnhemica House, 16 Parap Road, Parap.