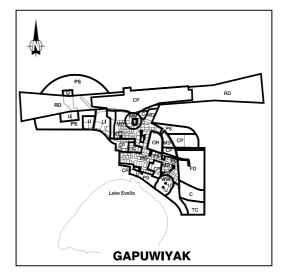

## NOTICE OF AMENDMENT OF NT PLANNING SCHEME AMENDMENT No. 268

I, PETER GLEN CHANDLER, the Minister for Lands, Planning and the Environment, under section 28(1) of the *Planning Act*, give notice that -

- (a) I have, under section 25(2)(a) of the Act, amended the NT Planning Scheme by introducing an area plan for Gapuwiyak in Part 8 of the NT Planning Scheme; and by zoning Gapuwiyak in accordance with the zoning map; and
- (b) copies of the amendment, (Amendment No, 268) are available from the Offices of the Department of Lands, Planning and the Environment, Ground floor, Arnhemica House, 16 Parap Road, Darwin.

Dated 18th April, 2013.

P. G. CHANDLER Minister for Lands, Planning and the Environment

9/19