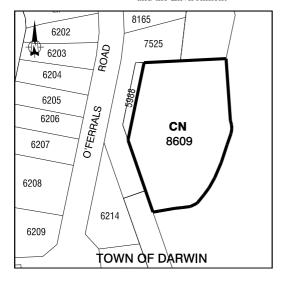

## NOTICE OF MAKING OF AMENDMENT TO NT PLANNING SCHEME AMENDMENT No. 269

I, PETER GLEN CHANDLER, Minister for Lands, Planning and the Environment, under section 28(1) of the *Planning Act*, give notice that –

- (a) I have, under section of the *Act*, amended the NT Planning Scheme by rezoning administrative Lot 8609, Town of Darwin from Zone FD (Future Development) to Zone CN (Conservation); and
- (b) copies of the amendment, (Amendment No. 269), are available from the Offices of the Department of Lands, Planning and the Environment, Ground Floor, 16 Parap Road, Parap.

Dated 16th April, 2013.

P. G. CHANDLER Minister for Lands, Planning and the Environment