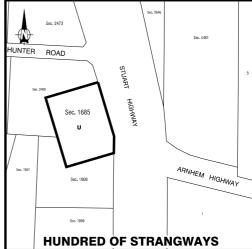

Part section 6204 Hundred of Bagot in the suburb of Leanyer from Zone OR (Organised Recreation) to Zone U (Utilities);

Section 1685 Hundred of Strangways in the locality of Bees Creek from Zone RL (Rural Living) to Zone U (Utilities);