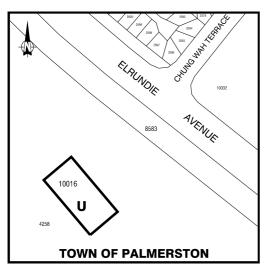

## NOTICE OF MAKING OF AMENDMENT TO NT PLANNING SCHEME AMENDMENT No. 282

- I, PETER GLEN CHANDLER, the Minister for Lands, Planning and the Environment, under section 28(1) of the *Planning Act*, give notice that –
- (a) I have, under section 12 of the *Act*, amended the NT Planning Scheme by rezoning:

Lot 10016 Town of Palmerston in the suburb of Archer, Lot 10030 Town of Palmerston in the suburb of Zuccoli and Lot 11084 Town of Palmerston in the suburb of Rosebery from Zone FD (Future Development) to Zone U (Utilities);