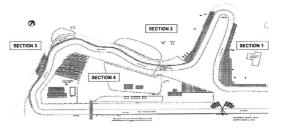

## Tobacco Control Act

DECLARATION OF AREA NOT TO BE OUTDOOR EATING AND DRINKING AREA

V8 SUPERCARS CHAMPIONSHIP 2013

- I, ROBYN JANE LAMBLEY, Minister for Health, under section 5C of the *Tobacco Control Act*, declare the exempt area not to be an outdoor eating and drinking area during all of the event, subject to the condition that the event organiser:
- (a) prepare a smoking management plan (as defined in regulation 15B(6) of the Tobacco Control Regulations) that is satisfactory to the Chief Health Officer, as if the event organiser were a licensee and the area where the event is to be held were licensed premises; and
- (b) comply with the plan; and
- (c) make the plan available to members of the public at all times during the event.

In this instrument:

*event* means the VB Supercars Championship - Event 6, 2013 to be held at Hidden Valley Race Track from 14 June 2013 to 16 June 2013.

event organiser means Northern Territory Major Events Company Pty Ltd.

*exempt area* means those parts of the area in which the event is to be held, other than the parts shown by cross-hatching on the diagrams in the Schedule.

Dated 12th April, 2013.

R. J. LAMBLEY Minister for Health

#### SCHEDULE

Hidden Valley Raceway -

#### SHADE AREAS = NO SMOKING PERMITTED

The Classics (Section 1), Terrace Hairpin (Section 2), Gravel Trap (Section 3), Track Centre (Section 4)

Hidden Valley Raceway -SHADE AREAS = NO SMOKING PERMITTED

Pit Paddock & Merchandise Alley - SECTION 5