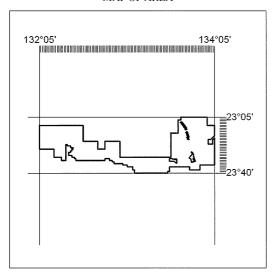

## Tobacco Control Act

DECLARATION OF AREA NOT TO BE OUTDOOR EATING AND DRINKING AREA

V8 SUPERCARS CHAMPIONSHIP 2013

- I, ROBYN JANE LAMBLEY, Minister for Health, under section 5C of the *Tobacco Control Act*, declare the exempt area not to be an outdoor eating and drinking area during all of the event, subject to the condition that the event organiser:
- (a) prepare a smoking management plan (as defined in regulation 15B(6) of the Tobacco Control Regulations) that is satisfactory to the Chief Health Officer, as if the event organiser were a licensee and the area where the event is to be held were licensed premises; and
- (b) comply with the plan; and
- (c) make the plan available to members of the public at all times during the event.

In this instrument:

*event* means the VB Supercars Championship - Event 6, 2013 to be held at Hidden Valley Race Track from 14 June 2013 to 16 June 2013.

event organiser means Northern Territory Major Events Company Pty Ltd.

*exempt area* means those parts of the area in which the event is to be held, other than the parts shown by cross-hatching on the diagrams in the Schedule.

Dated 12th April, 2013.

R. J. LAMBLEY Minister for Health

#### SCHEDULE

Hidden Valley Raceway -

#### SHADE AREAS = NO SMOKING PERMITTED

The Classics (Section 1), Terrace Hairpin (Section 2), Gravel Trap (Section 3), Track Centre (Section 4)

Hidden Valley Raceway -SHADE AREAS = NO SMOKING PERMITTED

Pit Paddock & Merchandise Alley - SECTION 5