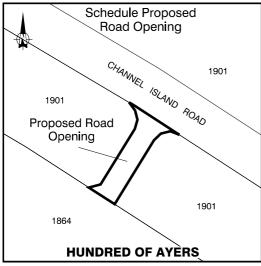

#### Control of Roads Act

#### ORDER TO OPEN ROAD

I, MELISSA JAYNE CHUDLEIGH, Director Land Administration, as delegate of the Minister for Lands, Planning and the Environment, under section 21 of the *Control of Roads Act*, order a new road be opened through Section 1901 in the Hundred of Ayers, in accordance with Survey Plan No. S2012/176F and as shown on the map in the Schedule.

Dated 28th June, 2013.

M. J. CHUDLEIGH Director Land Administration

Note: Survey Plan No. S2012/176F may be inspected at the office of the Surveyor-General, National Australia Bank House, Darwin.

1/28