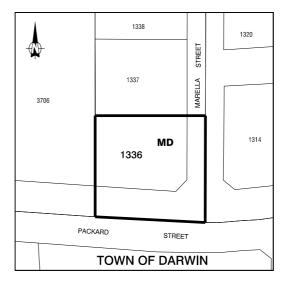

#### **Planning Act**

# NOTICE OF MAKING OF AMENDMENT TO NT PLANNING SCHEME AMENDMENT No. 287

#### DARWIN LOCALITY

- I, PETER GLEN CHANDLER, the Minister for Lands, Planning and the Environment, under section 28(1) of the *Planning Act*, give notice that -
- (a) I have, under section 25(2)(a) of the Act, amended the NT Planning Scheme by rezoning Lot 1336 Town of Darwin (1 Marella Street Larrakeyah) from Zone SD (Single Dwelling Residential) to Zone MD (Multiple Dwelling Residential) to provide for a range of housing options to a maximum height of two storeys; and
- (b) copies of the amendment, (Amendment No. 287), are available from the Offices of the Department of Lands and Planning, Ground Floor, Arnhemica House, 16 Parap Road, Parap.

Dated 20th June, 2013.

P. G. CHANDLER Minister for Lands, Planning and the Environment

11/28