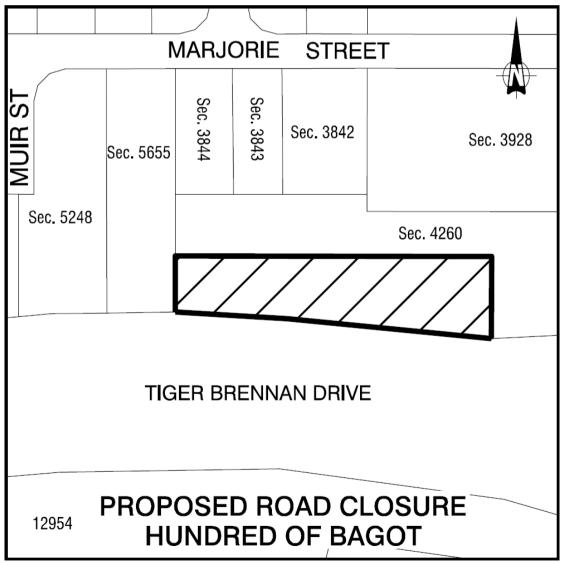

## Northern Territory of Australia Control of Roads Act Order to Close Road

I, Karen Frances White, Acting Director Crown Land Estate, as delegate of the Minister for Infrastructure, Planning and Logistics, under section 21 of the *Control of Roads Act*, order that part Tiger Brennan Drive, Hundred of Bagot be closed in accordance with Survey Plan No.S2012/244 and as shown in hatched lines on the map in the Schedule.

### K. F. White Acting Director Crown Land Estate

Note: Survey Plan No. S2012/244 may be inspected at the office of the Surveyor-General, Energy House, 18-20 Cavenagh St, Darwin.