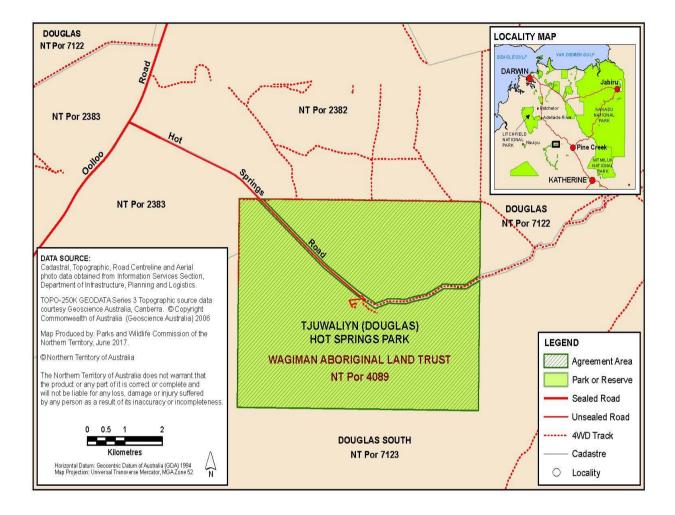

### Application of By-Laws to Tjuwaliyn (Douglas) Hot Springs Park

The Parks and Wildlife Commission of the Northern Territory, under section 71A(2) of the *Territory Parks and Wildlife Conservation Act*, gives notice of the application of the *Territory Parks and Wildlife Conservation By-laws* to the area of land, known as the Tjuwaliyn (Douglas) Hot Springs Park, shown hatched on the map in the Schedule.

#### Schedule