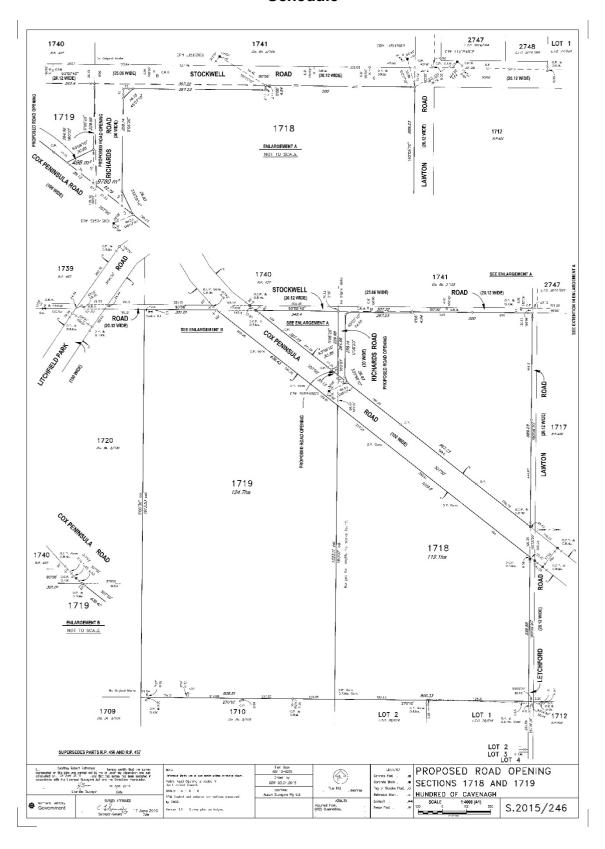

#### **Vesting of Crown Land in Litchfield Council**

I, Gerald Francis McCarthy, Minister for Local Government, Housing and Community Development, under section 185(2) of the *Local Government Act 2008*, vest in Litchfield Council as a road the part of section 1718, Hundred of Cavenagh, as shown on Survey Plan S2015/246 in the Schedule.

Dated 20 December 2019

G. F. McCarthy Minister for Local Government, Housing and Community Development

#### **Schedule**