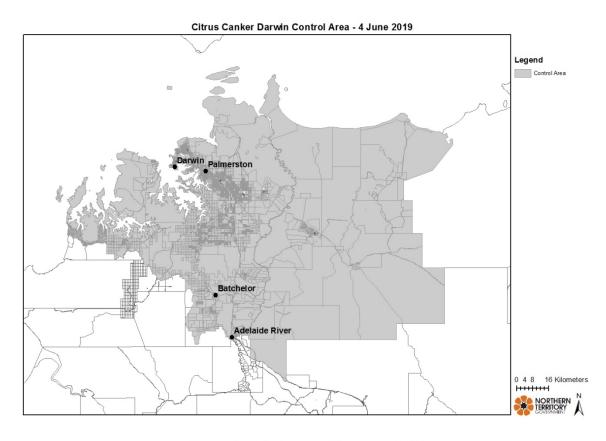

## **Revocation and Declaration of Quarantine Place**

- I, Anne Christine Walters, Chief Inspector of Plant Health:
- (a) under section 18(1) of the Plant Health Act 2008 and with reference to section 43 of the Interpretation Act 1978, revoke the declaration of a quarantine place made under the instrument titled "Control of Citrus Canker – Revocation of Declaration and Declaration of Quarantine Place" dated 12 November 2019 and published in Gazette No. G47 of 20 November 2019; and
- (b) under section 18(1) of the *Plant Health Act 2008*, declare the following areas to be a quarantine place for the control of the declared pest Citrus Canker *Xanthomonas citri* subsp. *citri* (the **declared pest**):
  - (i) all the land located in an area shaded in grey on the plan in Schedule 1 and the whole of any parcel of land that is partly located in such a shaded area (the *control area*); and
- (c) declare the quarantine place for the purposes mentioned in section 18(2)(a),(b), (c) (i) to (iv) and (d) of the Act; and

- (d) specify that the removal of any host plant or plant-related material from the control area is prohibited, other than:
  - (i) removal of fruit and juice originating from outside the control area for human consumption (the *imported products*); or
  - (ii) removal in accordance with a written permit given by the Chief Inspector; and
- (e) specify that the reason for the decision to make this declaration is because the quarantine place is affected by the declared pest; and
- (f) specify that a person whose interests are or might be affected by the decision has a right to apply under section 58 of the Act for reconsideration of the decision.

Dated: 1 March 2020

A. C. Walters Chief Inspector of Plant Health

Citrus Canker Control Area - 4 June 2019

Legend

Batchelor

Adelaide River

Pine Creek

Mataranka

10 10 20 40 Kilomete

Schedule 1