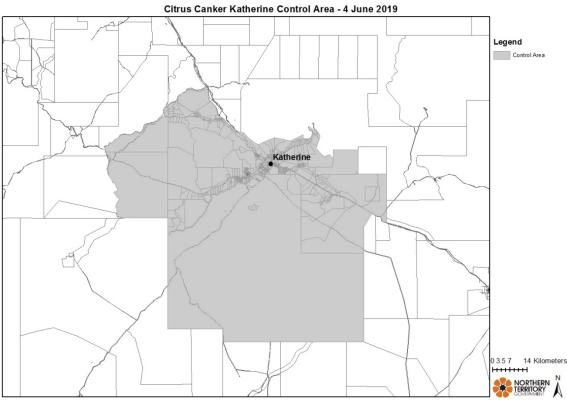

## **Revocation and Declaration of Quarantine Place**

- I, Anne Christine Walters, Chief Inspector of Plant Health:
- (a) under section 18(1) of the Plant Health Act 2008 and with reference to section 43 of the Interpretation Act 1978, revoke the declaration of a quarantine place made under the instrument titled "Control of Citrus Canker – Revocation of Declaration and Declaration of Quarantine Place" dated 12 November 2019 and published in Gazette No. G47 of 20 November 2019; and
- (b) under section 18(1) of the *Plant Health Act 2008*, declare the following areas to be a quarantine place for the control of the declared pest Citrus Canker *Xanthomonas citri* subsp. *citri* (the **declared pest**):
  - (i) all the land located in an area shaded in grey on the plan in Schedule 1 and the whole of any parcel of land that is partly located in such a shaded area (the *control area*); and
- (c) declare the quarantine place for the purposes mentioned in section 18(2)(a),(b), (c) (i) to (iv) and (d) of the Act; and

- (d) specify that the removal of any host plant or plant-related material from the control area is prohibited, other than:
  - (i) removal of fruit and juice originating from outside the control area for human consumption (the *imported products*); or
  - (ii) removal in accordance with a written permit given by the Chief Inspector; and
- (e) specify that the reason for the decision to make this declaration is because the quarantine place is affected by the declared pest; and
- (f) specify that a person whose interests are or might be affected by the decision has a right to apply under section 58 of the Act for reconsideration of the decision.

Dated: 1 March 2020

A. C. Walters Chief Inspector of Plant Health

Citrus Canker Control Area - 4 June 2019

Legend

Batchelor

Adelaide River

Pine Creek

Mataranka

10 10 20 40 Kilomete

Schedule 1